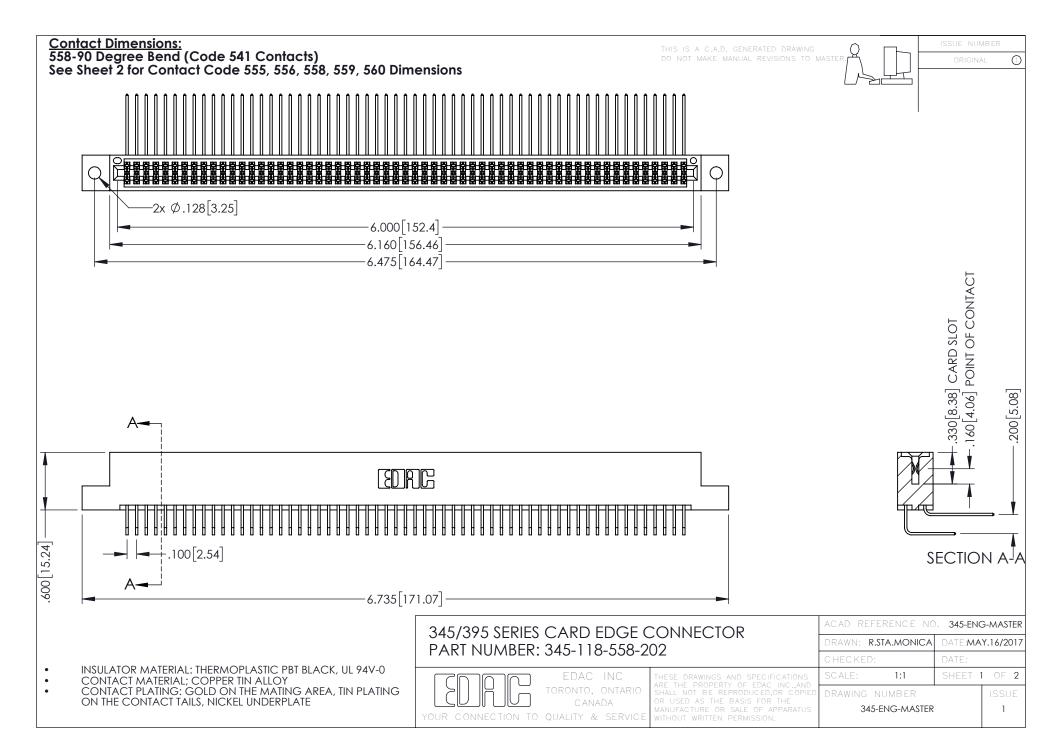

## 345/395 SERIES CARD EDGE CONNECTOR CONTACT CODE 555,556,558,559,560 DIMENSIONS

YOUR CONNECTION TO QUALITY & SERVICE

|   | ACAD REFERENCE NO. 345-ENG-MASTER |                  |
|---|-----------------------------------|------------------|
|   | DRAWN: R.STA.MONICA               | DATE:MAY.16/2017 |
|   | CHECKED:                          | DATE:            |
|   | SCALE: 1:1                        | SHEET 2 OF 2     |
| D | DRAWING NUMBER                    | ISSUE            |