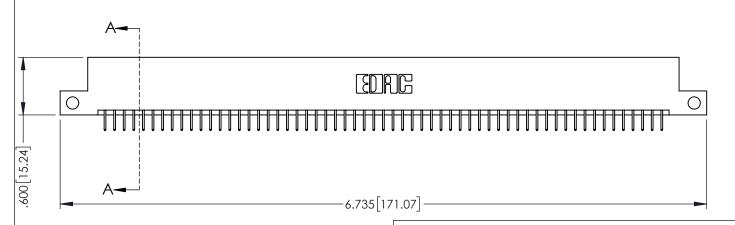

YOUR CONNECTION TO QUALITY & SERVICE

| ACAD REFERENCE NO. 345-ENG-MASTER |                  |  |  |
|-----------------------------------|------------------|--|--|
| DRAWN: R.STA.MONICA               | DATE:MAY.16/2017 |  |  |
| CHECKED:                          | DATE:            |  |  |
| SCALE: 1:1                        | SHEET 1 OF 2     |  |  |
| DRAWING NUMBER                    | ISSUE            |  |  |