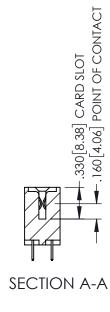

## 345/395 SERIES CARD EDGE CONNECTOR CONTACT CODE 555,556,558,559,560 DIMENSIONS

YOUR CONNECTION TO QUALITY & SERVICE

| ACAD REFERENCE NO. 345-ENG-MA |                     |                  |  |
|-------------------------------|---------------------|------------------|--|
|                               | DRAWN: R.STA.MONICA | DATE:MAY.16/2017 |  |
|                               | CHECKED:            | DATE:            |  |
|                               | SCALE: 1:1          | SHEET 2 OF 2     |  |
| D                             | DRAWING NUMBER      | ISSUE            |  |