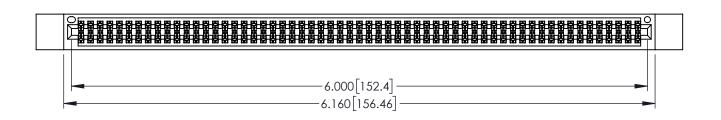

YOUR CONNECTION TO QUALITY & SERVICE

| ACAD REFERENCE NO. 345-ENG-MASTER |                  |  |  |
|-----------------------------------|------------------|--|--|
| DRAWN: R.STA.MONICA               | DATE:MAY.16/2017 |  |  |
| CHECKED:                          | DATE:            |  |  |
| SCALE: 1:1                        | SHEET 1 OF 2     |  |  |
| DRAWING NUMBER                    | ISSUE            |  |  |