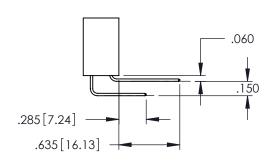

<u>Contact Dimensions:</u>
524-P.C. Tail .018 Sq.(0.46 Sq.) - Tail LG=.175(4.45)
.100 (2.54) Contact Spacing x .200 (5.08) Row Spacing

1

INSULATOR MATERIAL: THERMOPLASTIC PBT BLACK, UL 94V-0

CONTACT MATERIAL; COPPER TIN ALLOY