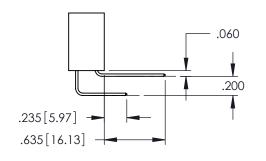

<u>Contact Dimensions:</u>
524-P.C. Tail .018 Sq.(0.46 Sq.) - Tail LG=.175(4.45)
.100 (2.54) Contact Spacing x .200 (5.08) Row Spacing

1

INSULATOR MATERIAL: THERMOPLASTIC PBT BLACK, UL 94V-0

CONTACT MATERIAL; COPPER TIN ALLOY