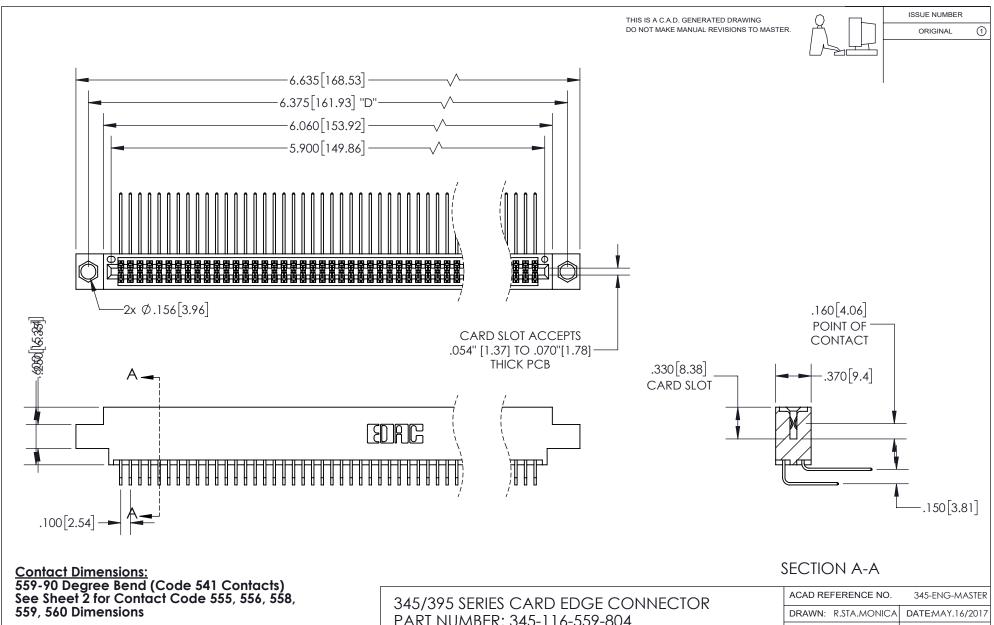

INSULATOR MATERIAL: THERMOPLASTIC PBT, UL 94V-0 CONTACT MATERIAL; COPPER TIN ALLOY CONTACT PLATING: GOLD ON THE MATING AREA, TIN PLATING ON THE CONTACT TAILS, NICKEL UNDERPLATE

PART NUMBER: 345-116-559-804

| ACAD REFERENCE NO.  | 345-ENG-MASTER   |
|---------------------|------------------|
| DRAWN: R.STA.MONICA | DATE:MAY.16/2017 |
| CHECKED:            | DATE:            |
| SCALE: 1:1          | SHEET 1 OF 2     |
| DRAWING NUMBER      | ISSUE            |
| 345-ENG-MASTER      | 1                |