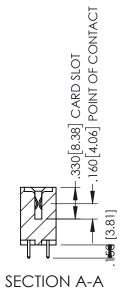

<u>Contact Dimensions:</u>
521-P.C. Tail .025 Sq.(0.64 Sq.) - Tail LG=.150(3.81)
.100 (2.54) Contact Spacing x .200 (5.08) Row Spacing

1

INSULATOR MATERIAL: THERMOPLASTIC PBT BLACK, UL 94V-0

CONTACT MATERIAL; COPPER TIN ALLOY

CONTACT PLATING: GOLD ON THE MATING AREA, TIN PLATING ON THE CONTACT TAILS, NICKEL UNDERPLATE

| 345/395 SERIES CARD EDGE CONNECTOR |
|------------------------------------|
| PART NUMBER: 345-116-521-812       |