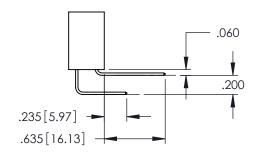

<u>Contact Dimensions:</u>
521-P.C. Tail .025 Sq.(0.64 Sq.) - Tail LG=.150(3.81)
.100 (2.54) Contact Spacing x .200 (5.08) Row Spacing

1

INSULATOR MATERIAL: THERMOPLASTIC PBT BLACK, UL 94V-0

CONTACT MATERIAL; COPPER TIN ALLOY