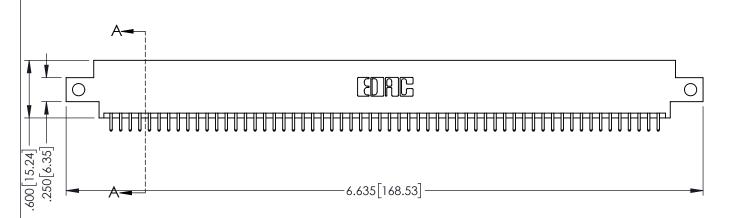

**Contact Code 558** 

Contact Code 559

**Contact Code 560** 

- INSULATOR MATERIAL: THERMOPLASTIC POLYESTER, UL 94V-0 DAP MATERIAL AVAILABLE UPON REQUEST

CONTACT MATERIAL; COPPER ALLOY CONTACT PLATING: GOLD ON THE MATING AREA, TIN PLATING ON THE CONTACT TAILS, NICKEL UNDERPLATE

345/395 SERIES CARD EDGE CONNECTOR CONTACT CODE 555,556,558,559,560 DIMENSIONS

YOUR CONNECTION TO QUALITY & SERVICE

|   | DRAWN: R.STA.MONICA | DATE: <b>MAY.16/2017</b> |  |  |
|---|---------------------|--------------------------|--|--|
| , | CHECKED:            | DATE:                    |  |  |
|   | SCALE: 1:1          | SHEET 2 OF 2             |  |  |
| D | DRAWING NUMBER      | ISSUE                    |  |  |
|   | 345-ENG-MASTER      | 1                        |  |  |