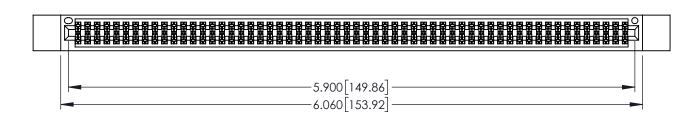

<u>Contact Dimensions:</u>
521-P.C. Tail .025 Sq.(0.64 Sq.) - Tail LG=.150(3.81)
.100 (2.54) Contact Spacing x .200 (5.08) Row Spacing

1

INSULATOR MATERIAL: THERMOPLASTIC PBT BLACK, UL 94V-0

CONTACT MATERIAL; COPPER TIN ALLOY

CONTACT PLATING: GOLD ON THE MATING AREA, TIN PLATING ON THE CONTACT TAILS, NICKEL UNDERPLATE

| 345/395 SERIES CARD EDGE CONNECTOR |
|------------------------------------|
| PART NUMBER: 345-116-521-812       |