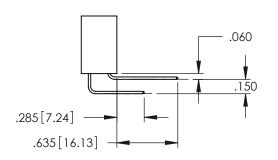

**Contact Code 558** 

Contact Code 559

**Contact Code 560** 

INSULATOR MATERIAL: THERMOPLASTIC POLYESTER, UL 94V-0

DAP MATERIAL AVAILABLE UPON REQUEST

CONTACT MATERIAL; COPPER ALLOY CONTACT PLATING: GOLD ON THE MATING AREA, TIN PLATING ON THE CONTACT TAILS, NICKEL UNDERPLATE

## 345/395 SERIES CARD EDGE CONNECTOR CONTACT CODE 555,556,558,559,560 DIMENSIONS

YOUR CONNECTION TO QUALITY & SERVICE

|    | MONE HEREITEE HE. CICENTONIONER |                  |
|----|---------------------------------|------------------|
| S  | DRAWN: R.STA.MONICA             | DATE:MAY.16/2017 |
|    | CHECKED:                        | DATE:            |
|    | SCALE: 1:1                      | SHEET 2 OF 2     |
| ED | DRAWING NUMBER                  | ISSUE            |
| S  | 345-ENG-MASTER                  | 1                |