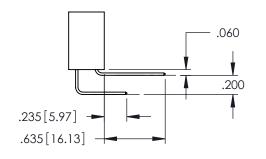

**Contact Code 558** 

Contact Code 559

**Contact Code 560** 

INSULATOR MATERIAL: THERMOPLASTIC POLYESTER, UL 94V-0

DAP MATERIAL AVAILABLE UPON REQUEST

CONTACT MATERIAL; COPPER ALLOY CONTACT PLATING: GOLD ON THE MATING AREA, TIN PLATING ON THE CONTACT TAILS, NICKEL UNDERPLATE

## 345/395 SERIES CARD EDGE CONNECTOR CONTACT CODE 555,556,558,559,560 DIMENSIONS

YOUR CONNECTION TO QUALITY & SERVICE

|    | MONE HEREITEE HE. CICENTONIONER |                  |
|----|---------------------------------|------------------|
| S  | DRAWN: R.STA.MONICA             | DATE:MAY.16/2017 |
|    | CHECKED:                        | DATE:            |
|    | SCALE: 1:1                      | SHEET 2 OF 2     |
| ED | DRAWING NUMBER                  | ISSUE            |
| S  | 345-ENG-MASTER                  | 1                |