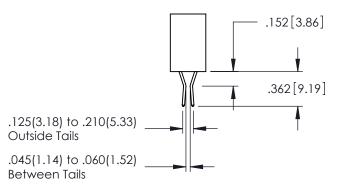

## 345/395 SERIES CARD EDGE CONNECTOR CONTACT CODE 555,556,558,559,560 DIMENSIONS

YOUR CONNECTION TO QUALITY & SERVICE

|    | MONE HEREITEE HE. CICENTONIONER |                  |
|----|---------------------------------|------------------|
| S  | DRAWN: R.STA.MONICA             | DATE:MAY.16/2017 |
|    | CHECKED:                        | DATE:            |
|    | SCALE: 1:1                      | SHEET 2 OF 2     |
| ED | DRAWING NUMBER                  | ISSUE            |
| S  | 345-ENG-MASTER                  | 1                |