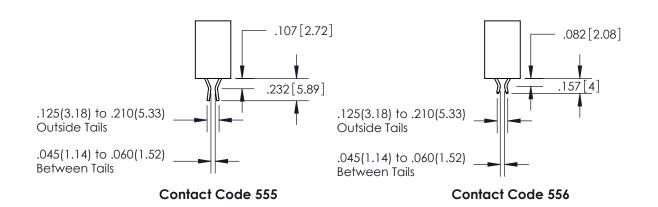

## 345/395 SERIES CARD EDGE CONNECTOR CONTACT CODE 555,556,558,559,560 DIMENSIONS

YOUR CONNECTION TO QUALITY & SERVICE

**EDAC INC** TORONTO, ONTARIO CANADA

THESE DRAWINGS AND SPECIFICATIONS ARE THE PROPERTY OF EDAC INC.,AND SHALL NOT BE REPRODUCED, OR COPIED OR USED AS THE BASIS FOR THE MANUFACTURE OR SALE OF APPARATUS WITHOUT WRITTEN PERMISSION.

<u>Contact Dimensions:</u> 556-Extender Board Bend (Code 520 Contacts) See Sheet 2 for Contact Code 555, 556, 558, 559, 560 Dimensions

INSULATOR MATERIAL: THERMOPLASTIC PBT, UL 94V-0 CONTACT MATERIAL; COPPER TIN ALLOY CONTACT PLATING: GOLD ON THE MATING AREA, TIN PLATING ON THE CONTACT TAILS, NICKEL UNDERPLATE

ISSUE NUMBER ORIGINAL 1

**Contact Code 558** 

Contact Code 559

**Contact Code 560** 

- INSULATOR MATERIAL: THERMOPLASTIC POLYESTER, UL 94V-0
- DAP MATERIAL AVAILABLE UPON REQUEST
- CONTACT MATERIAL; COPPER ALLOY