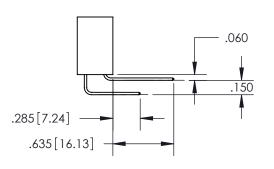

## 345/395 SERIES CARD EDGE CONNECTOR CONTACT CODE 555,556,558,559,560 DIMENSIONS

YOUR CONNECTION TO QUALITY & SERVICE

**EDAC INC** TORONTO, ONTARIO CANADA

THESE DRAWINGS AND SPECIFICATIONS ARE THE PROPERTY OF EDAC INC.,AND SHALL NOT BE REPRODUCED, OR COPIED OR USED AS THE BASIS FOR THE MANUFACTURE OR SALE OF APPARATUS WITHOUT WRITTEN PERMISSION.

ISSUE NUMBER ORIGINAL 1

**Contact Code 558** 

Contact Code 559

**Contact Code 560** 

- INSULATOR MATERIAL: THERMOPLASTIC POLYESTER, UL 94V-0
- DAP MATERIAL AVAILABLE UPON REQUEST
- CONTACT MATERIAL; COPPER ALLOY