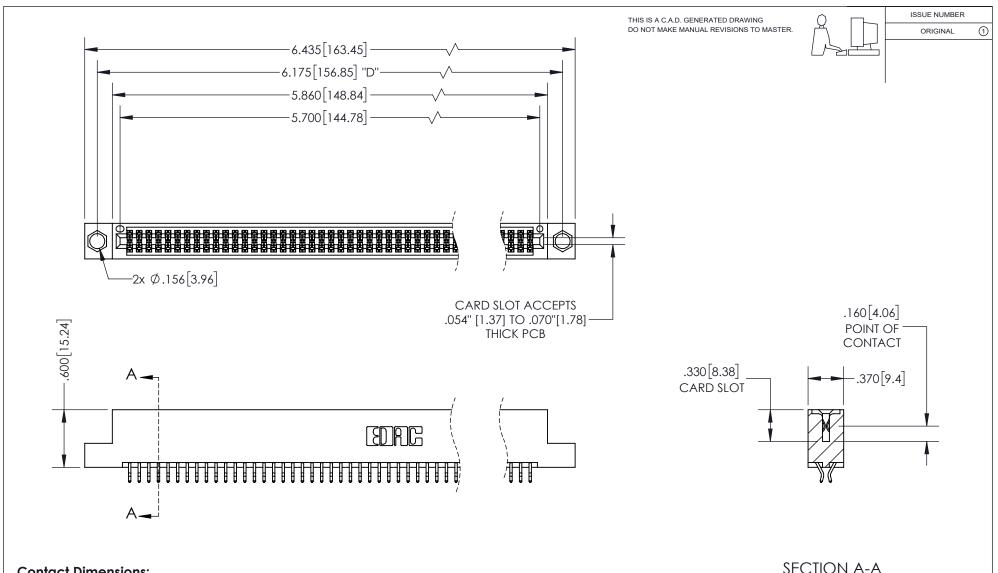

## 345/395 SERIES CARD EDGE CONNECTOR PART NUMBER: 345-112-556-204

YOUR CONNECTION TO QUALITY & SERVICE

**EDAC INC** TORONTO, ONTARIO CANADA

THESE DRAWINGS AND SPECIFICATIONS ARE THE PROPERTY OF EDAC INC.,AND SHALL NOT BE REPRODUCED, OR COPIED OR USED AS THE BASIS FOR THE MANUFACTURE OR SALE OF APPARATUS WITHOUT WRITTEN PERMISSION.

| ACAD REFERENCE NO.  | 345-ENG-MASTER  |
|---------------------|-----------------|
| DRAWN: R.STA.MONICA | DATEMAY.16/2017 |
| CHECKED:            | DATE:           |
| SCALE: 1:1          | SHEET 1 OF 2    |
| DRAWING NUMBER      | ISSUE           |
| 345-ENG-MASTER      | 1               |

<u>Contact Dimensions:</u> 556-Extender Board Bend (Code 520 Contacts) See Sheet 2 for Contact Code 555, 556, 558, 559, 560 Dimensions

INSULATOR MATERIAL: THERMOPLASTIC PBT, UL 94V-0 CONTACT MATERIAL; COPPER TIN ALLOY CONTACT PLATING: GOLD ON THE MATING AREA, TIN PLATING ON THE CONTACT TAILS, NICKEL UNDERPLATE