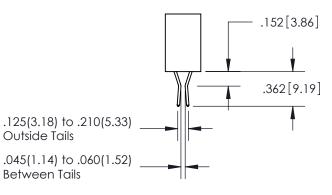

## 345/395 SERIES CARD EDGE CONNECTOR CONTACT CODE 555,556,558,559,560 DIMENSIONS

YOUR CONNECTION TO QUALITY & SERVICE

**EDAC INC** TORONTO, ONTARIO CANADA

THESE DRAWINGS AND SPECIFICATIONS ARE THE PROPERTY OF EDAC INC.,AND SHALL NOT BE REPRODUCED, OR COPIED OR USED AS THE BASIS FOR THE MANUFACTURE OR SALE OF APPARATUS WITHOUT WRITTEN PERMISSION.

ISSUE NUMBER ORIGINAL 1

**Contact Code 558** 

Contact Code 559

**Contact Code 560** 

- INSULATOR MATERIAL: THERMOPLASTIC POLYESTER, UL 94V-0
- DAP MATERIAL AVAILABLE UPON REQUEST
- CONTACT MATERIAL; COPPER ALLOY