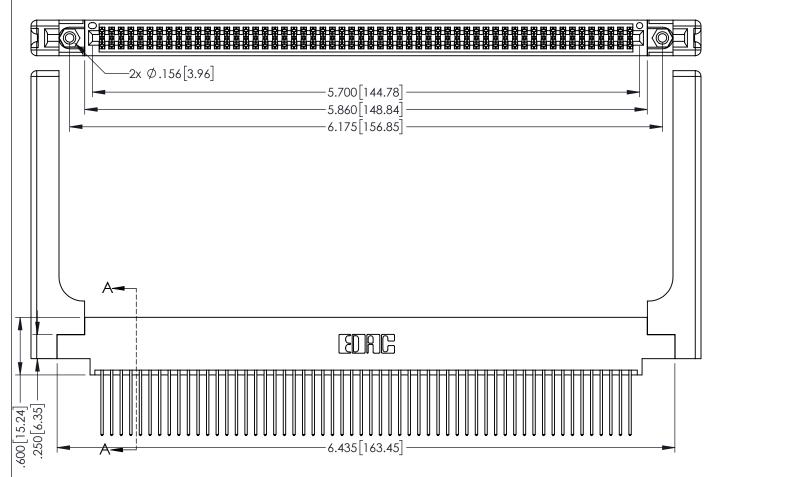

ISSUE NUMBER

ORIGINAL

.160 [4.06] POINT OF CONTACT

.330[8.38] CARD SLOT

1

INSULATOR MATERIAL: THERMOPLASTIC PBT BLACK, UL 94V-0
 CONTACT MATERIAL; COPPER TIN ALLOY

CONTACT PLATING: GOLD ON THE MATING AREA, TIN PLATING ON THE CONTACT TAILS, NICKEL UNDERPLATE

345-ENG-MASTER

**SECTION A-A** 

**Contact Code 558** 

Contact Code 559

Contact Code 560

- INSULATOR MATERIAL: THERMOPLASTIC POLYESTER, UL 94V-0 DAP MATERIAL AVAILABLE UPON REQUEST

CONTACT MATERIAL; COPPER ALLOY CONTACT PLATING: GOLD ON THE MATING AREA, TIN PLATING ON THE CONTACT TAILS, NICKEL UNDERPLATE