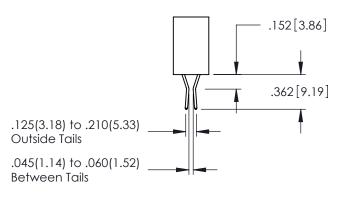

345-ENG-MASTER

**SECTION A-A** 

**Contact Code 558** 

Contact Code 559

Contact Code 560

- INSULATOR MATERIAL: THERMOPLASTIC POLYESTER, UL 94V-0 DAP MATERIAL AVAILABLE UPON REQUEST

CONTACT MATERIAL; COPPER ALLOY CONTACT PLATING: GOLD ON THE MATING AREA, TIN PLATING ON THE CONTACT TAILS, NICKEL UNDERPLATE

345/395 SERIES CARD EDGE CONNECTOR CONTACT CODE 555,556,558,559,560 DIMENSIONS

YOUR CONNECTION TO QUALITY & SERVICE

|   | DRAWN: R.STA.MONICA | DATE:MAY.16/2017 |
|---|---------------------|------------------|
| • | CHECKED:            | DATE:            |
|   | SCALE: 1:1          | SHEET 2 OF 2     |
| D | DRAWING NUMBER      | ISSUE            |
|   | 345-ENG-MASTER      | 1                |