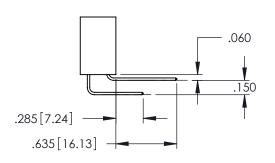

345-ENG-MASTER

**SECTION A-A** 

**Contact Code 558** 

Contact Code 559

Contact Code 560

- INSULATOR MATERIAL: THERMOPLASTIC POLYESTER, UL 94V-0 DAP MATERIAL AVAILABLE UPON REQUEST

CONTACT MATERIAL; COPPER ALLOY CONTACT PLATING: GOLD ON THE MATING AREA, TIN PLATING ON THE CONTACT TAILS, NICKEL UNDERPLATE

345/395 SERIES CARD EDGE CONNECTOR CONTACT CODE 555,556,558,559,560 DIMENSIONS

YOUR CONNECTION TO QUALITY & SERVICE

|   | DRAWN: R.STA.MONICA | DATE:MAY.16/2017 |
|---|---------------------|------------------|
| • | CHECKED:            | DATE:            |
|   | SCALE: 1:1          | SHEET 2 OF 2     |
| D | DRAWING NUMBER      | ISSUE            |
|   | 345-ENG-MASTER      | 1                |