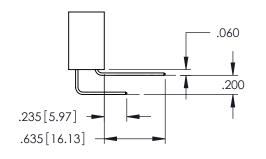

ISSUE NUMBER

ORIGINAL

.160 [4.06] POINT OF CONTACT

.330[8.38] CARD SLOT

1

INSULATOR MATERIAL: THERMOPLASTIC PBT BLACK, UL 94V-0
 CONTACT MATERIAL; COPPER TIN ALLOY

CONTACT PLATING: GOLD ON THE MATING AREA, TIN PLATING ON THE CONTACT TAILS, NICKEL UNDERPLATE

345-ENG-MASTER

**SECTION A-A** 

**Contact Code 558** 

Contact Code 559

Contact Code 560

- INSULATOR MATERIAL: THERMOPLASTIC POLYESTER, UL 94V-0 DAP MATERIAL AVAILABLE UPON REQUEST

CONTACT MATERIAL; COPPER ALLOY CONTACT PLATING: GOLD ON THE MATING AREA, TIN PLATING ON THE CONTACT TAILS, NICKEL UNDERPLATE