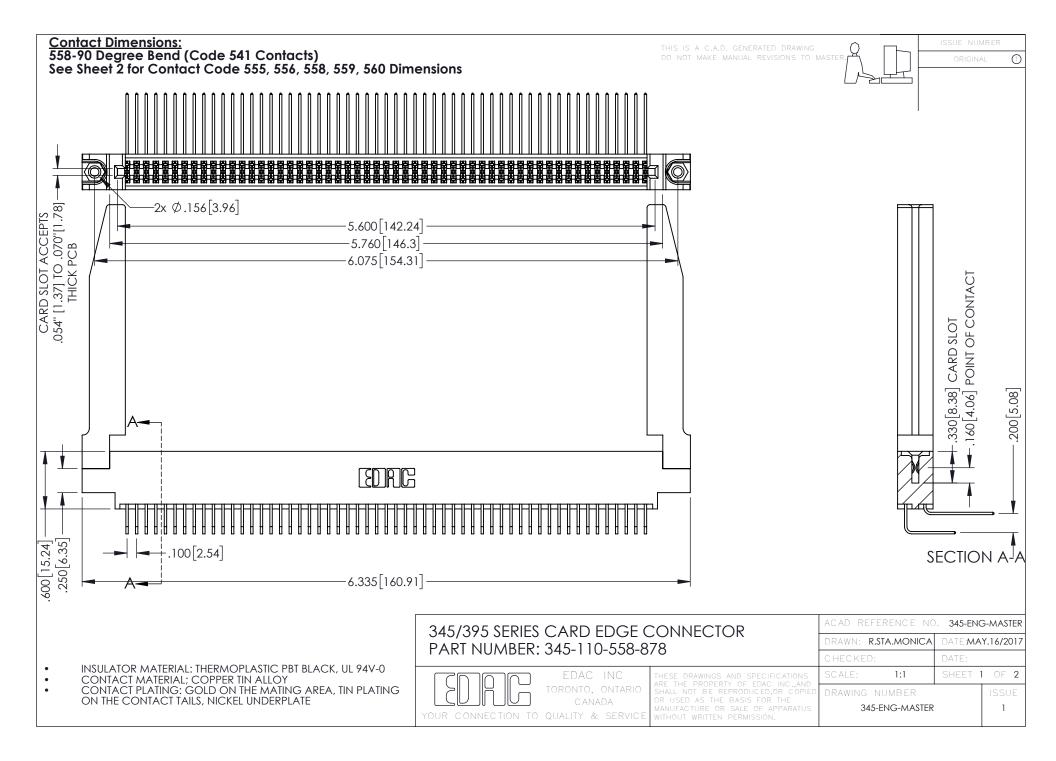

**Contact Code 558** 

Contact Code 559

Contact Code 560

INSULATOR MATERIAL: THERMOPLASTIC POLYESTER, UL 94V-0

DAP MATERIAL AVAILABLE UPON REQUEST

CONTACT MATERIAL; COPPER ALLOY CONTACT PLATING: GOLD ON THE MATING AREA, TIN PLATING ON THE CONTACT TAILS, NICKEL UNDERPLATE

345/395 SERIES CARD EDGE CONNECTOR CONTACT CODE 555,556,558,559,560 DIMENSIONS

YOUR CONNECTION TO QUALITY & SERVICE

ACAD REFERENCE NO. 345-ENG-MASTER DATE:MAY.16/2017 DRAWN: R.STA.MONICA 1:1 SHEET 2 OF 2