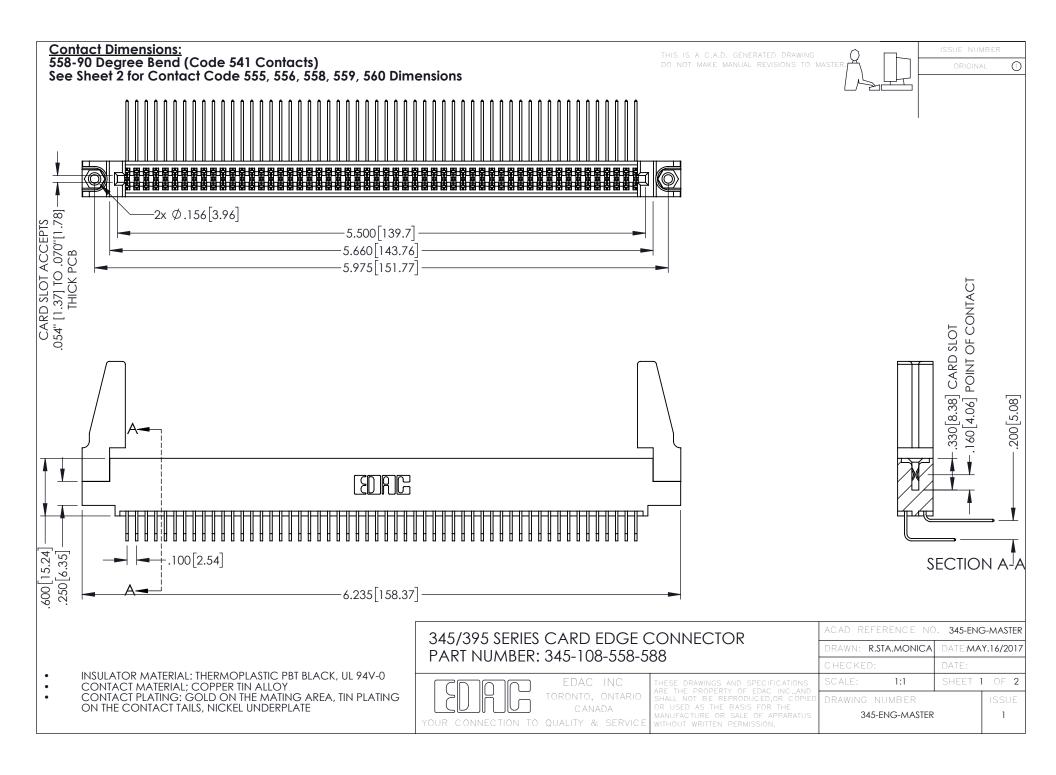

**Contact Code 558** 

Contact Code 559

Contact Code 560

INSULATOR MATERIAL: THERMOPLASTIC POLYESTER, UL 94V-0

DAP MATERIAL AVAILABLE UPON REQUEST

CONTACT MATERIAL; COPPER ALLOY CONTACT PLATING: GOLD ON THE MATING AREA, TIN PLATING ON THE CONTACT TAILS, NICKEL UNDERPLATE

345/395 SERIES CARD EDGE CONNECTOR CONTACT CODE 555,556,558,559,560 DIMENSIONS

YOUR CONNECTION TO QUALITY & SERVICE

ACAD REFERENCE NO. 345-ENG-MASTER DATE:MAY.16/2017 DRAWN: R.STA.MONICA 1:1 SHEET 2 OF 2 345-ENG-MASTER