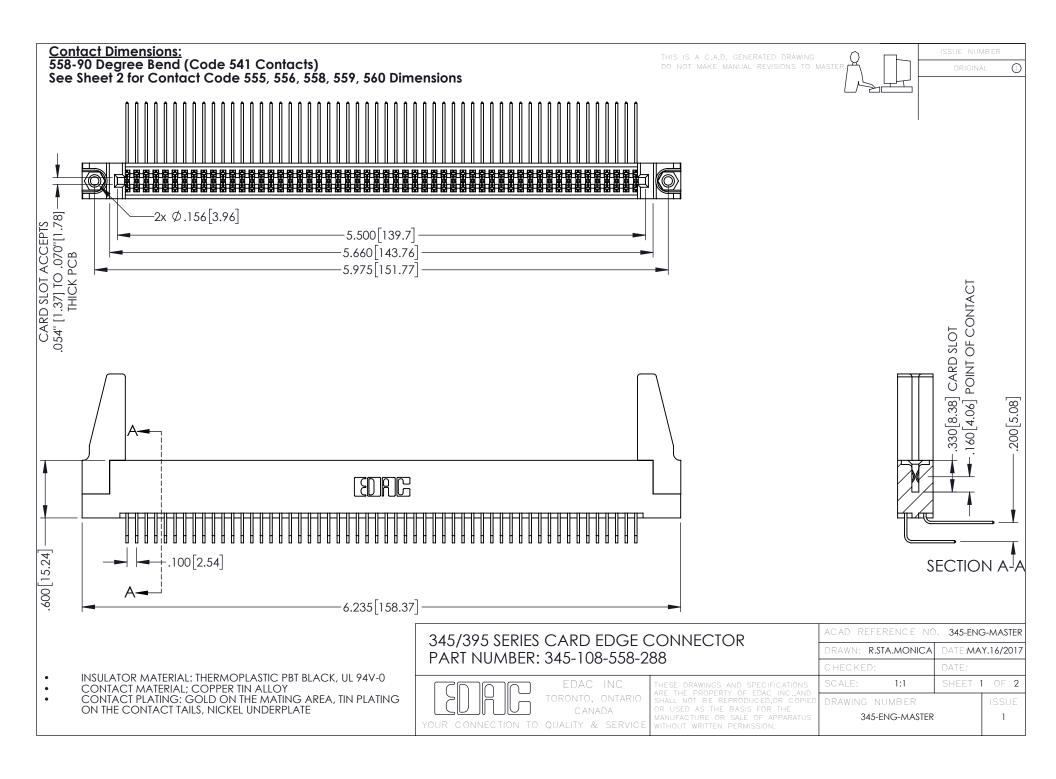

**Contact Code 558** 

Contact Code 559

Contact Code 560

INSULATOR MATERIAL: THERMOPLASTIC POLYESTER, UL 94V-0

DAP MATERIAL AVAILABLE UPON REQUEST

CONTACT MATERIAL; COPPER ALLOY CONTACT PLATING: GOLD ON THE MATING AREA, TIN PLATING ON THE CONTACT TAILS, NICKEL UNDERPLATE