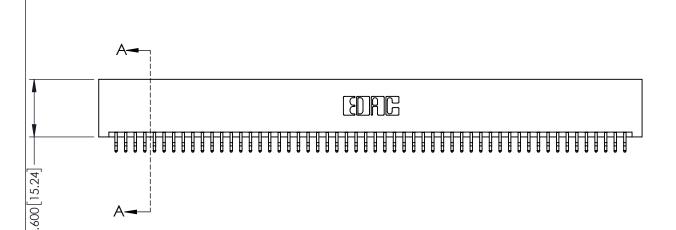

| 345/395 SERIES CARD EDGE CONNECTO | R |
|-----------------------------------|---|
| PART NUMBER: 345-108-556-201      |   |

EDAC INC TORONTO, ONTARIO CANADA

YOUR CONNECTION TO QUALITY & SERVICE WITHOUT WRI

| ACAD REFERENCE NO. 345-ENG-MASTER |                  |  |  |  |
|-----------------------------------|------------------|--|--|--|
| DRAWN: R.STA.MONICA               | DATE:MAY.16/2017 |  |  |  |
| CHECKED:                          | DATE:            |  |  |  |
| SCALE: 1:1                        | SHEET 1 OF 2     |  |  |  |
| DRAWING NUMBER                    | ISSUE            |  |  |  |
| 345-ENG-MASTER                    | 1                |  |  |  |