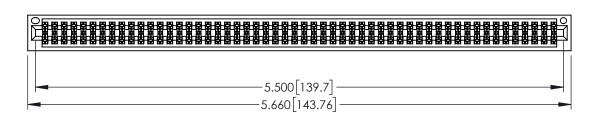

| 345/395 SERIES CARD EDGE CONNECTO | R |
|-----------------------------------|---|
| PART NUMBER: 345-108-556-201      |   |

EDAC INC TORONTO, ONTARIO CANADA

YOUR CONNECTION TO QUALITY & SERVICE WITHOUT WRI

| ACAD REFERENCE NO. 345-ENG-MASTER |                  |  |  |  |
|-----------------------------------|------------------|--|--|--|
| DRAWN: R.STA.MONICA               | DATE:MAY.16/2017 |  |  |  |
| CHECKED:                          | DATE:            |  |  |  |
| SCALE: 1:1                        | SHEET 1 OF 2     |  |  |  |
| DRAWING NUMBER                    | ISSUE            |  |  |  |
| 345-ENG-MASTER                    | 1                |  |  |  |