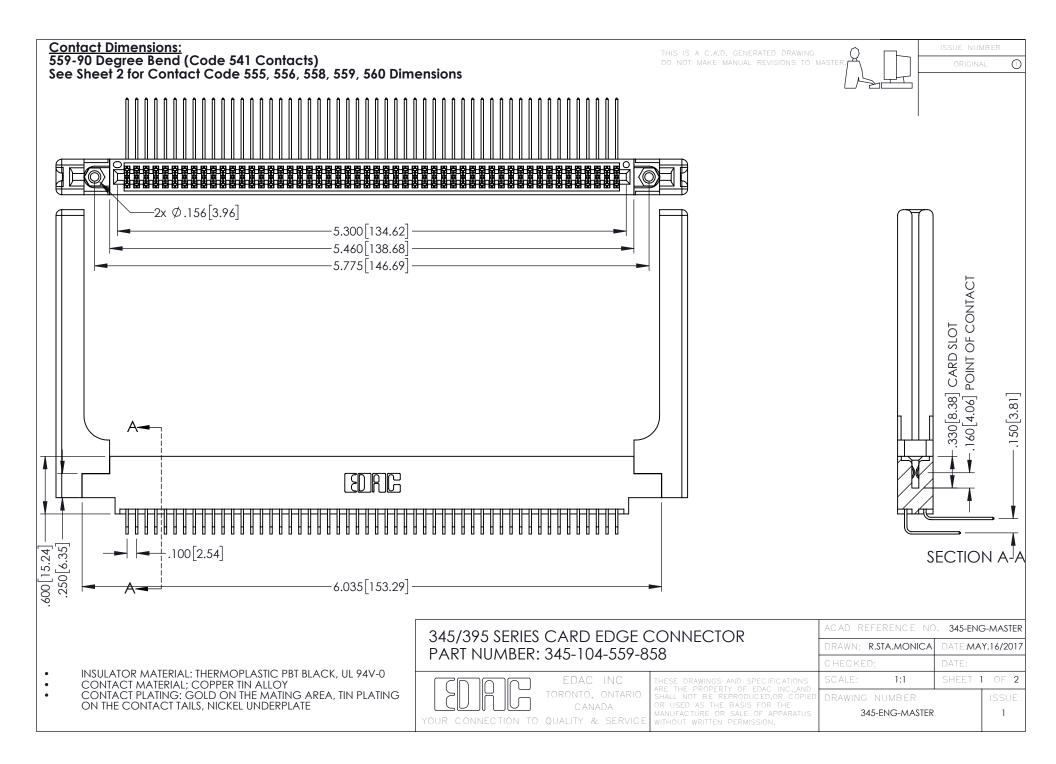

345/395 SERIES CARD EDGE CONNECTOR CONTACT CODE 555,556,558,559,560 DIMENSIONS

YOUR CONNECTION TO QUALITY & SERVICE

ACAD REFERENCE NO. 345-ENG-MASTER DATE:MAY.16/2017 DRAWN: R.STA.MONICA 1:1 SHEET 2 OF 2 345-ENG-MASTER