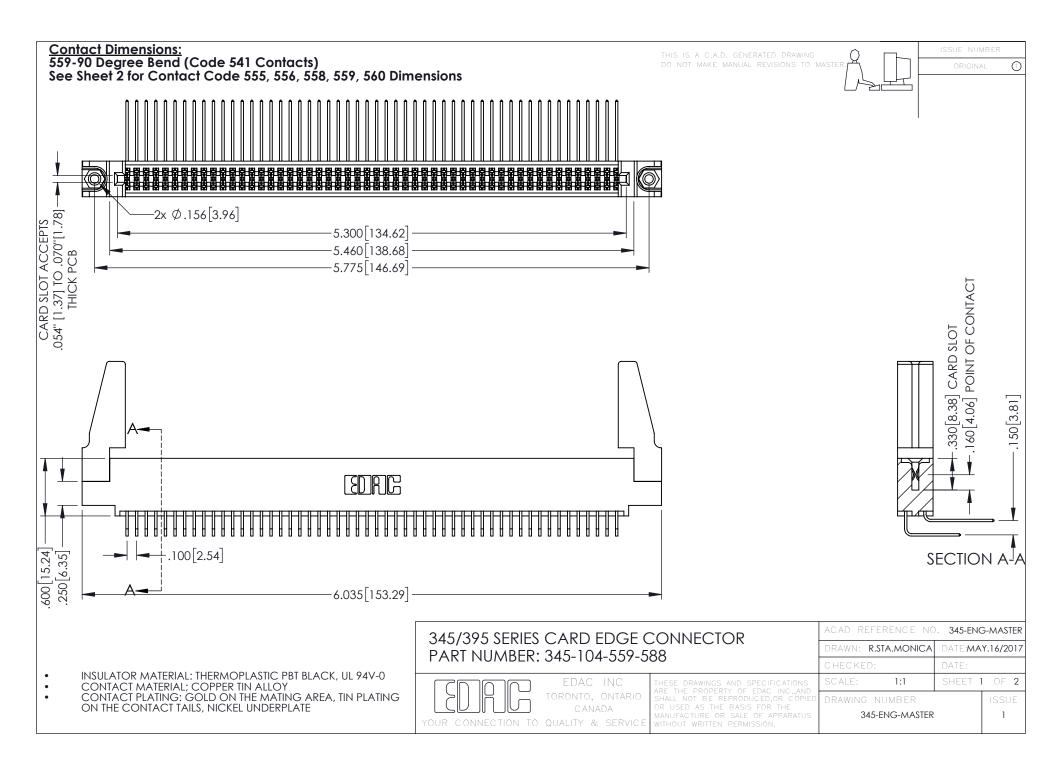

345/395 SERIES CARD EDGE CONNECTOR CONTACT CODE 555,556,558,559,560 DIMENSIONS

YOUR CONNECTION TO QUALITY & SERVICE

ACAD REFERENCE NO. 345-ENG-MASTER DATE:MAY.16/2017 DRAWN: R.STA.MONICA 1:1 SHEET 2 OF 2 345-ENG-MASTER