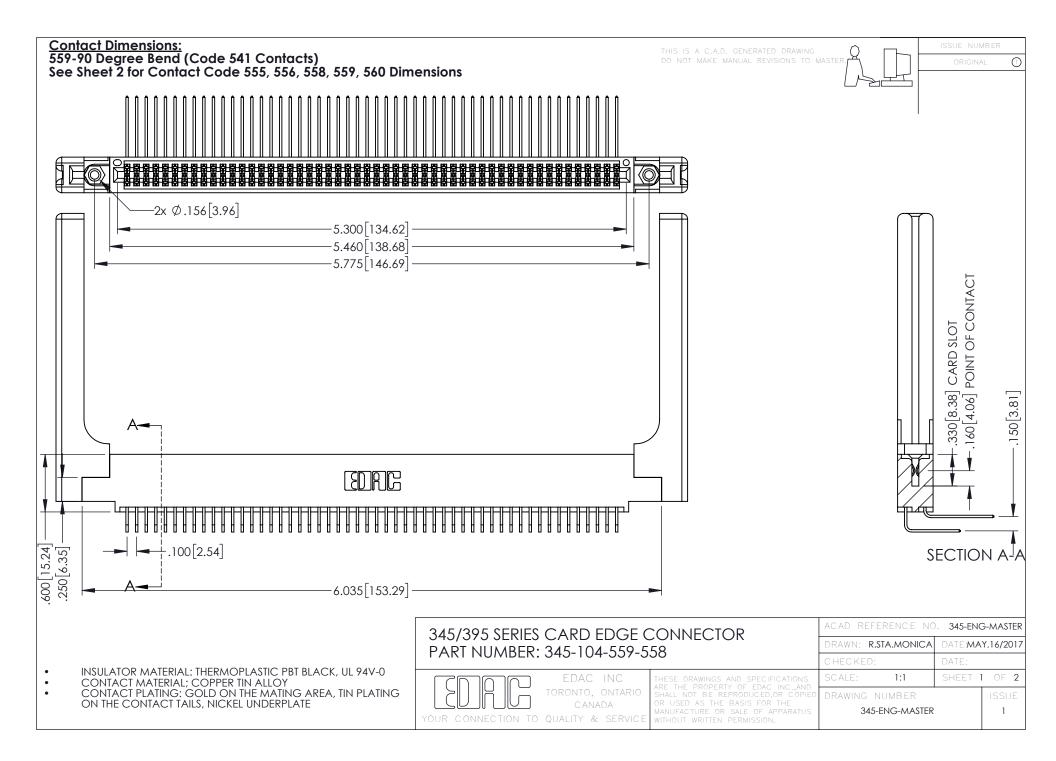

345/395 SERIES CARD EDGE CONNECTOR CONTACT CODE 555,556,558,559,560 DIMENSIONS

YOUR CONNECTION TO QUALITY & SERVICE

ACAD REFERENCE NO. 345-ENG-MASTER DATE:MAY.16/2017 DRAWN: R.STA.MONICA 1:1 SHEET 2 OF 2 345-ENG-MASTER