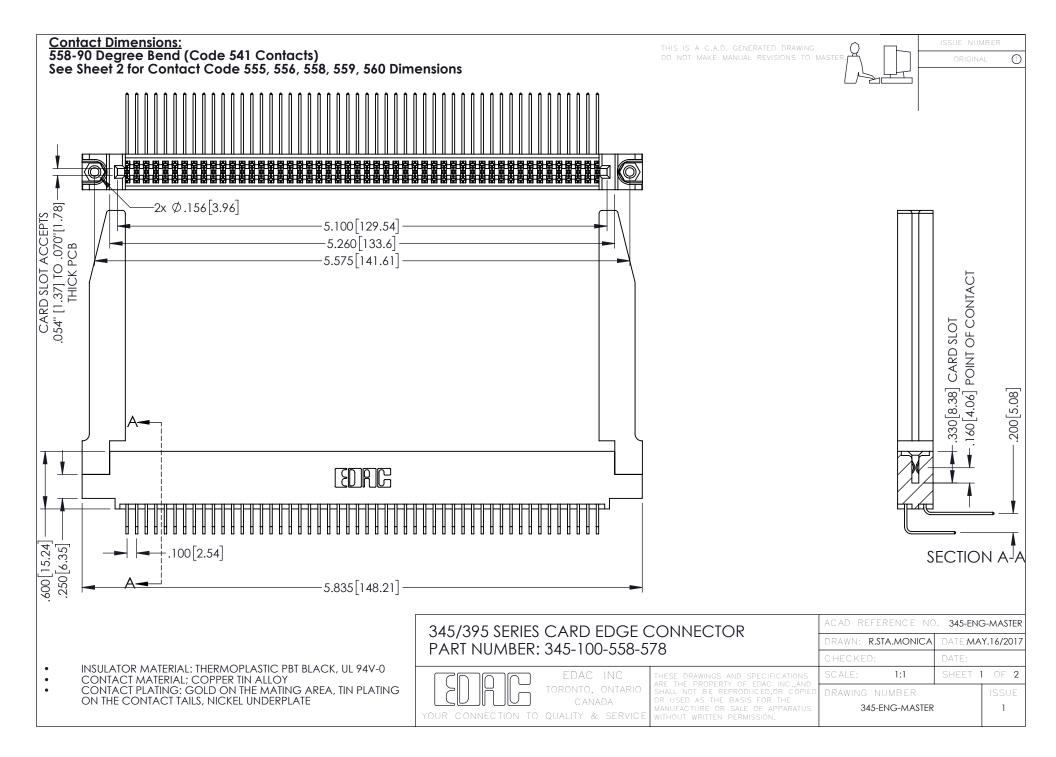

**Contact Code 558** 

Contact Code 559

Contact Code 560

INSULATOR MATERIAL: THERMOPLASTIC POLYESTER, UL 94V-0

DAP MATERIAL AVAILABLE UPON REQUEST

CONTACT MATERIAL; COPPER ALLOY CONTACT PLATING: GOLD ON THE MATING AREA, TIN PLATING ON THE CONTACT TAILS, NICKEL UNDERPLATE

345/395 SERIES CARD EDGE CONNECTOR CONTACT CODE 555,556,558,559,560 DIMENSIONS

YOUR CONNECTION TO QUALITY & SERVICE

ACAD REFERENCE NO. 345-ENG-MASTER DATE:MAY.16/2017 DRAWN: R.STA.MONICA 1:1 SHEET 2 OF 2

345-ENG-MASTER

## **Mouser Electronics**

**Authorized Distributor** 

Click to View Pricing, Inventory, Delivery & Lifecycle Information:

EDAC:

345-100-558-578