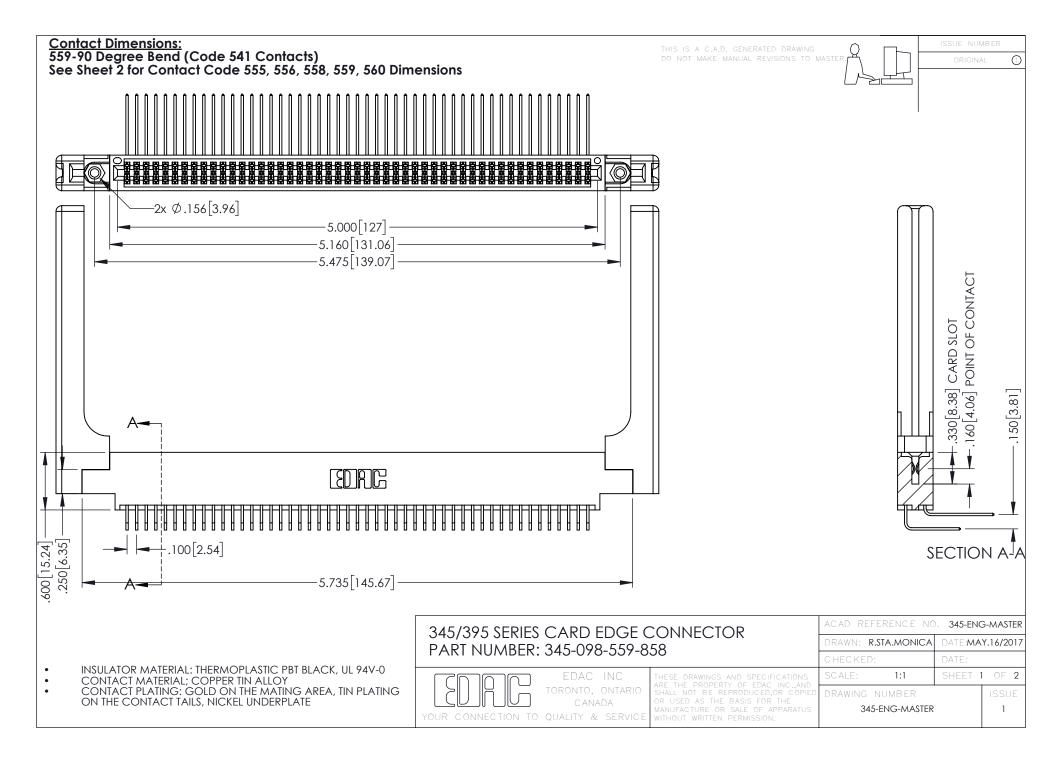

**Contact Code 558** 

Contact Code 559

Contact Code 560

INSULATOR MATERIAL: THERMOPLASTIC POLYESTER, UL 94V-0

DAP MATERIAL AVAILABLE UPON REQUEST

CONTACT MATERIAL; COPPER ALLOY CONTACT PLATING: GOLD ON THE MATING AREA, TIN PLATING ON THE CONTACT TAILS, NICKEL UNDERPLATE

345/395 SERIES CARD EDGE CONNECTOR CONTACT CODE 555,556,558,559,560 DIMENSIONS

YOUR CONNECTION TO QUALITY & SERVICE

ACAD REFERENCE NO. 345-ENG-MASTER DATE:MAY.16/2017 DRAWN: R.STA.MONICA 1:1 SHEET 2 OF 2 345-ENG-MASTER