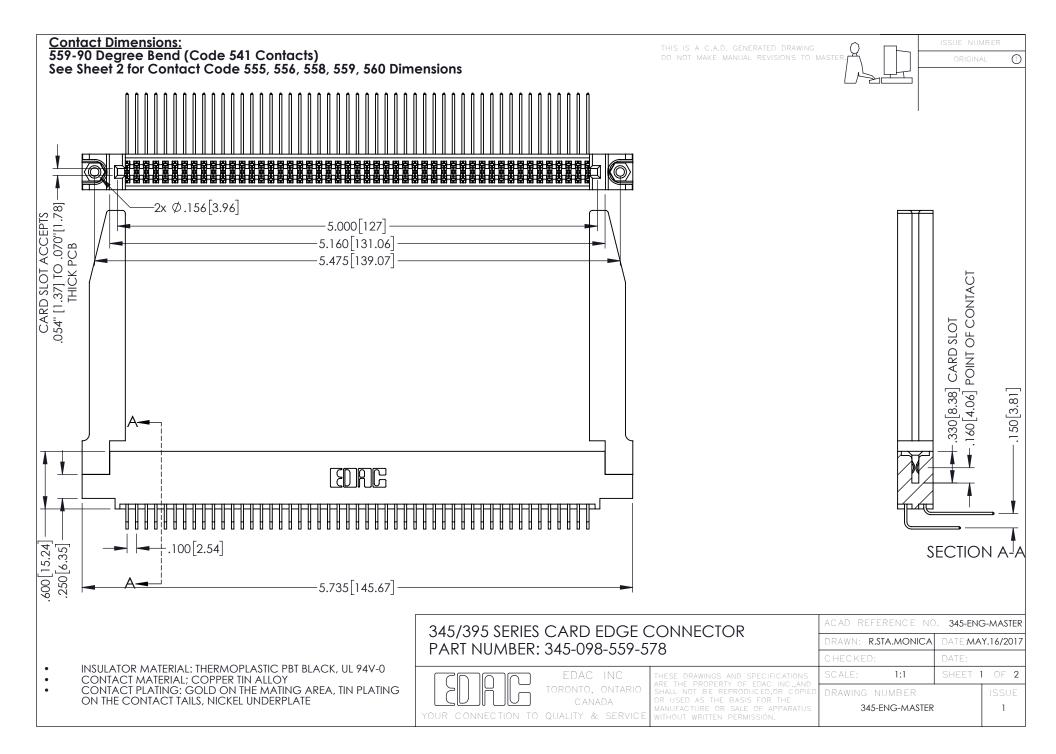

345/395 SERIES CARD EDGE CONNECTOR CONTACT CODE 555,556,558,559,560 DIMENSIONS

YOUR CONNECTION TO QUALITY & SERVICE

ACAD REFERENCE NO. 345-ENG-MASTER DATE:MAY.16/2017 DRAWN: R.STA.MONICA 1:1 SHEET 2 OF 2 345-ENG-MASTER