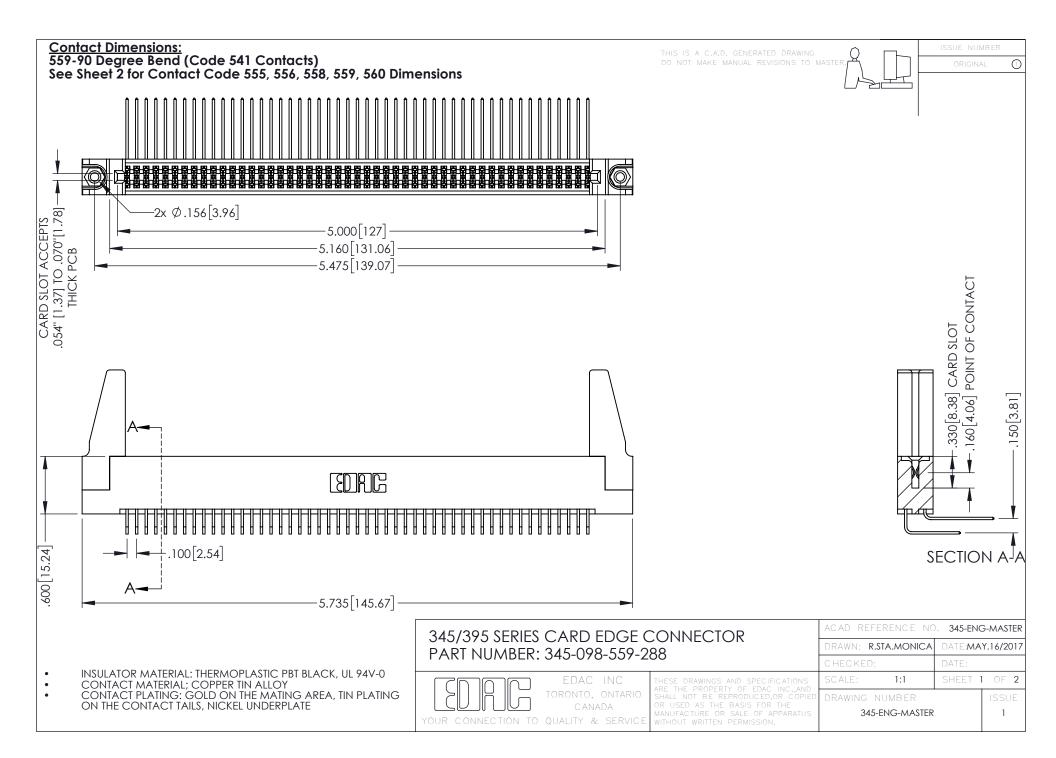

345/395 SERIES CARD EDGE CONNECTOR CONTACT CODE 555,556,558,559,560 DIMENSIONS

YOUR CONNECTION TO QUALITY & SERVICE

ACAD REFERENCE NO. 345-ENG-MASTER DATE:MAY.16/2017 DRAWN: R.STA.MONICA 1:1 SHEET 2 OF 2 345-ENG-MASTER