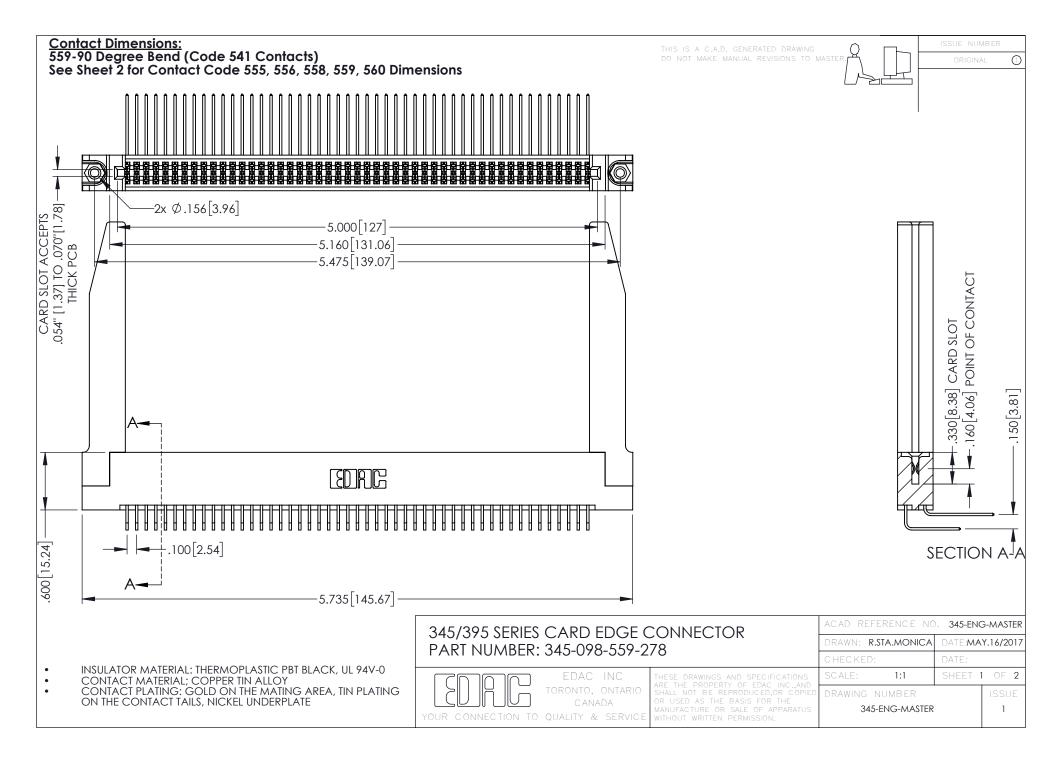

**Contact Code 558** 

Contact Code 559

Contact Code 560

INSULATOR MATERIAL: THERMOPLASTIC POLYESTER, UL 94V-0

DAP MATERIAL AVAILABLE UPON REQUEST

CONTACT MATERIAL; COPPER ALLOY CONTACT PLATING: GOLD ON THE MATING AREA, TIN PLATING ON THE CONTACT TAILS, NICKEL UNDERPLATE

345/395 SERIES CARD EDGE CONNECTOR CONTACT CODE 555,556,558,559,560 DIMENSIONS

YOUR CONNECTION TO QUALITY & SERVICE

ACAD REFERENCE NO. 345-ENG-MASTER DATE:MAY.16/2017 DRAWN: R.STA.MONICA 1:1 SHEET 2 OF 2 345-ENG-MASTER

## **Mouser Electronics**

**Authorized Distributor** 

Click to View Pricing, Inventory, Delivery & Lifecycle Information:

EDAC:

345-098-559-278