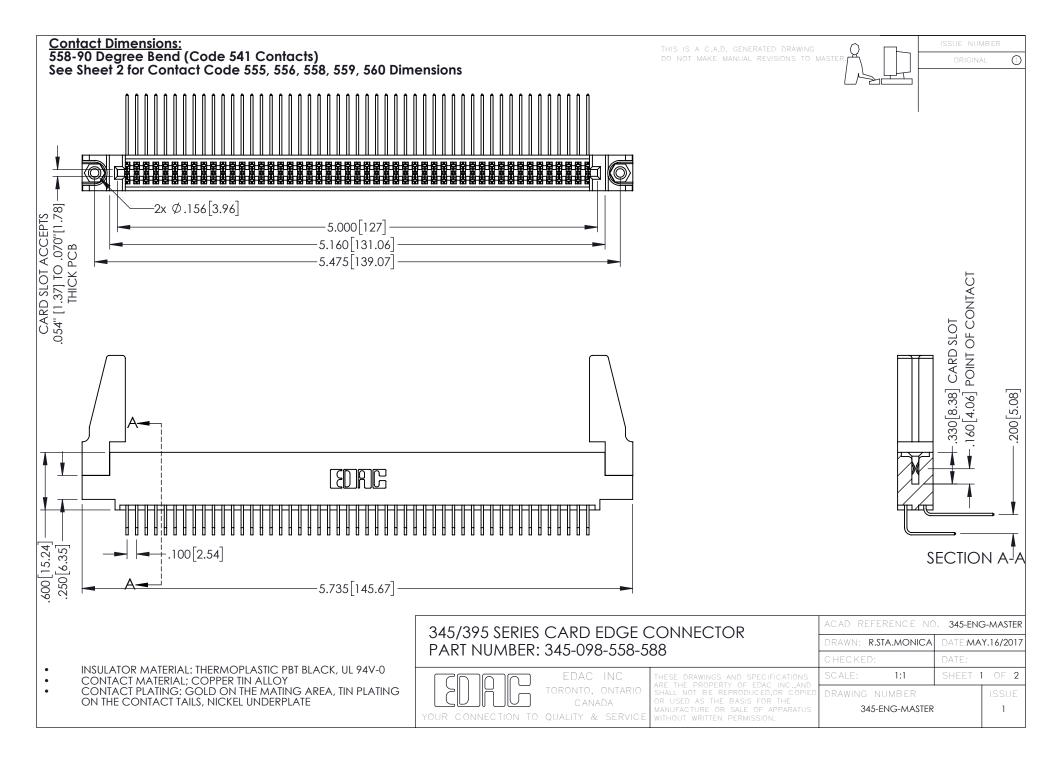

**Contact Code 558** 

Contact Code 559

Contact Code 560

INSULATOR MATERIAL: THERMOPLASTIC POLYESTER, UL 94V-0

DAP MATERIAL AVAILABLE UPON REQUEST

CONTACT MATERIAL; COPPER ALLOY CONTACT PLATING: GOLD ON THE MATING AREA, TIN PLATING ON THE CONTACT TAILS, NICKEL UNDERPLATE

345/395 SERIES CARD EDGE CONNECTOR CONTACT CODE 555,556,558,559,560 DIMENSIONS

YOUR CONNECTION TO QUALITY & SERVICE

ACAD REFERENCE NO. 345-ENG-MASTER DATE:MAY.16/2017 DRAWN: R.STA.MONICA 1:1 SHEET 2 OF 2 345-ENG-MASTER

## **Mouser Electronics**

**Authorized Distributor** 

Click to View Pricing, Inventory, Delivery & Lifecycle Information:

EDAC:

345-098-558-588