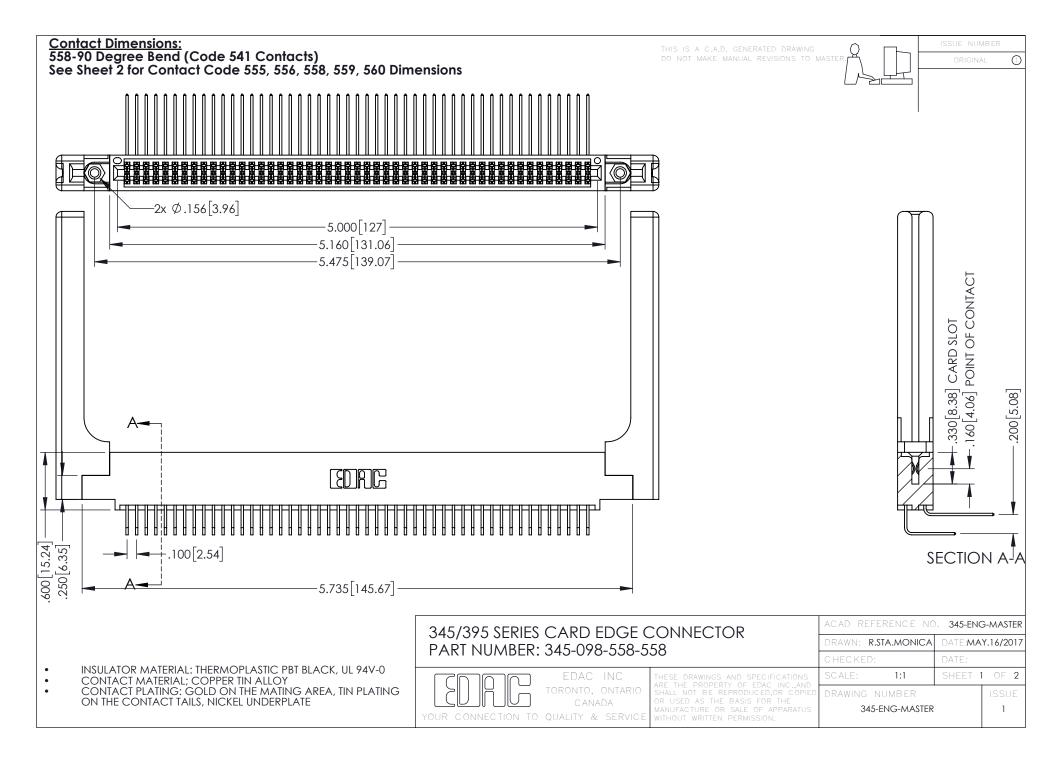

345/395 SERIES CARD EDGE CONNECTOR CONTACT CODE 555,556,558,559,560 DIMENSIONS

YOUR CONNECTION TO QUALITY & SERVICE

ACAD REFERENCE NO. 345-ENG-MASTER DATE:MAY.16/2017 DRAWN: R.STA.MONICA 1:1 SHEET 2 OF 2 345-ENG-MASTER