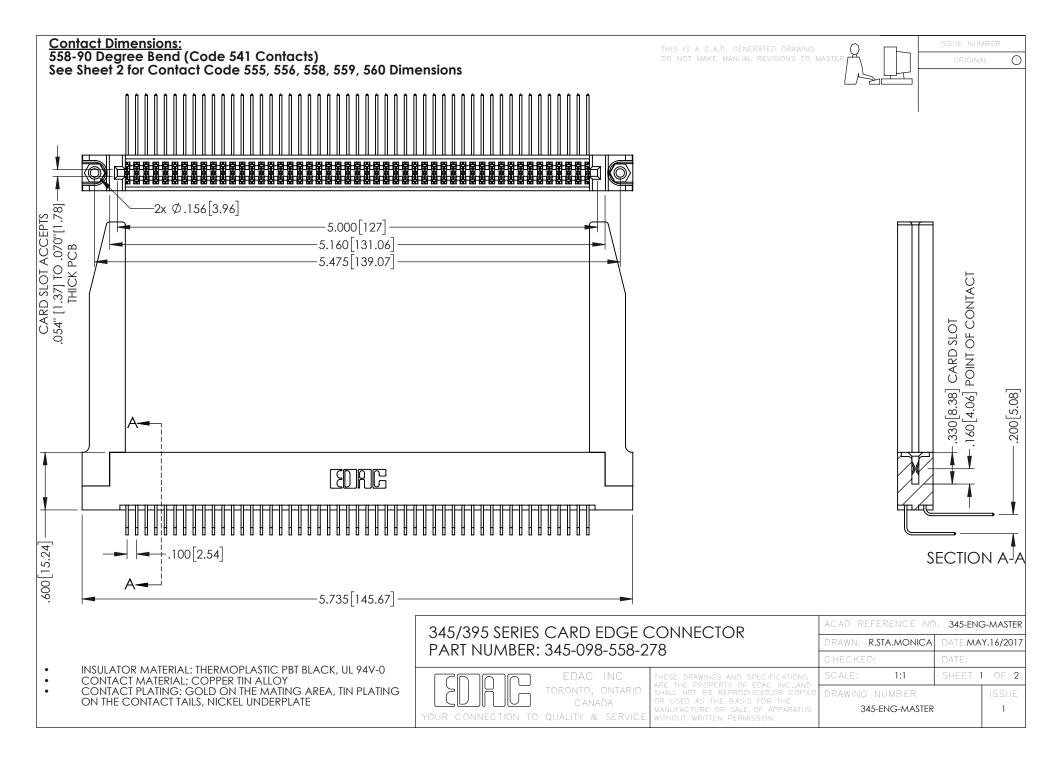

345/395 SERIES CARD EDGE CONNECTOR CONTACT CODE 555,556,558,559,560 DIMENSIONS

YOUR CONNECTION TO QUALITY & SERVICE

ACAD REFERENCE NO. 345-ENG-MASTER DATE:MAY.16/2017 DRAWN: R.STA.MONICA 1:1 SHEET 2 OF 2 345-ENG-MASTER