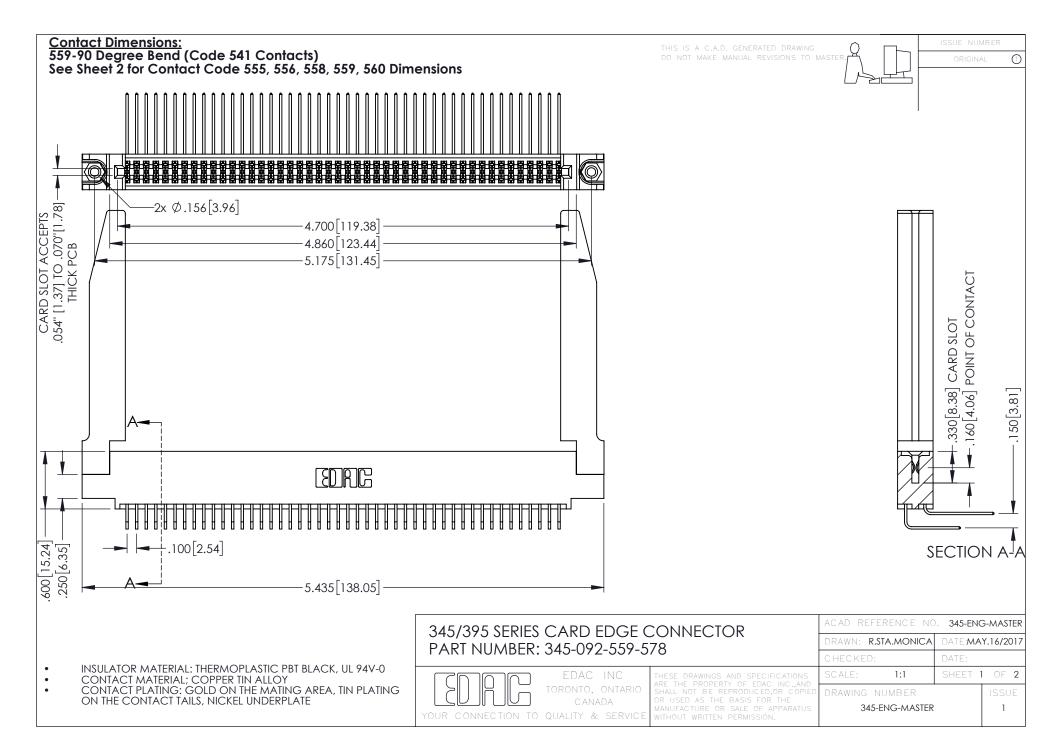

345/395 SERIES CARD EDGE CONNECTOR CONTACT CODE 555,556,558,559,560 DIMENSIONS

YOUR CONNECTION TO QUALITY & SERVICE

ACAD REFERENCE NO. 345-ENG-MASTER DATE:MAY.16/2017 DRAWN: R.STA.MONICA 1:1 SHEET 2 OF 2 345-ENG-MASTER