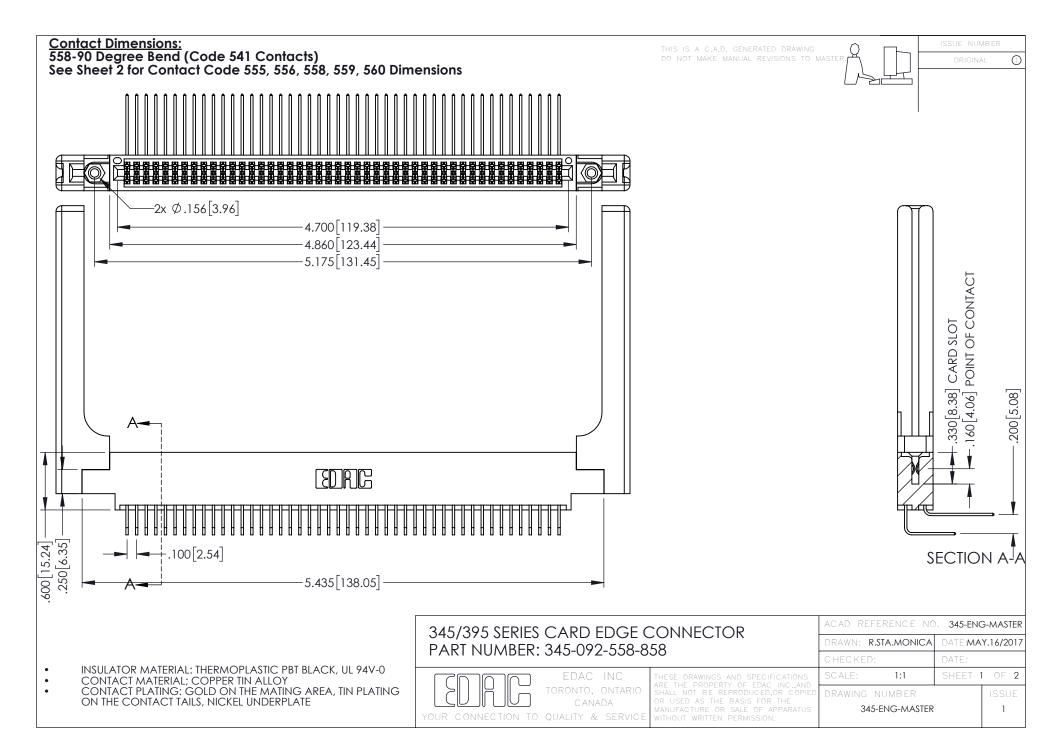

345/395 SERIES CARD EDGE CONNECTOR CONTACT CODE 555,556,558,559,560 DIMENSIONS

YOUR CONNECTION TO QUALITY & SERVICE

ACAD REFERENCE NO. 345-ENG-MASTER DATE:MAY.16/2017 DRAWN: R.STA.MONICA 1:1 SHEET 2 OF 2 345-ENG-MASTER