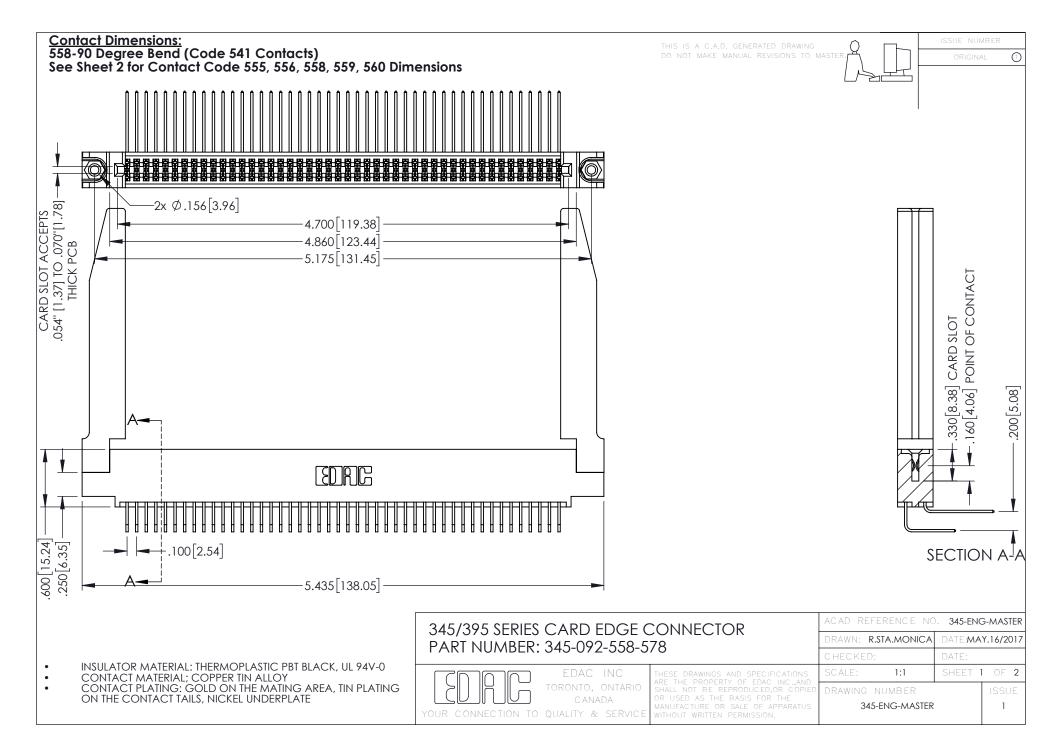

345/395 SERIES CARD EDGE CONNECTOR CONTACT CODE 555,556,558,559,560 DIMENSIONS

YOUR CONNECTION TO QUALITY & SERVICE

ACAD REFERENCE NO. 345-ENG-MASTER DATE:MAY.16/2017 DRAWN: R.STA.MONICA 1:1 SHEET 2 OF 2 345-ENG-MASTER