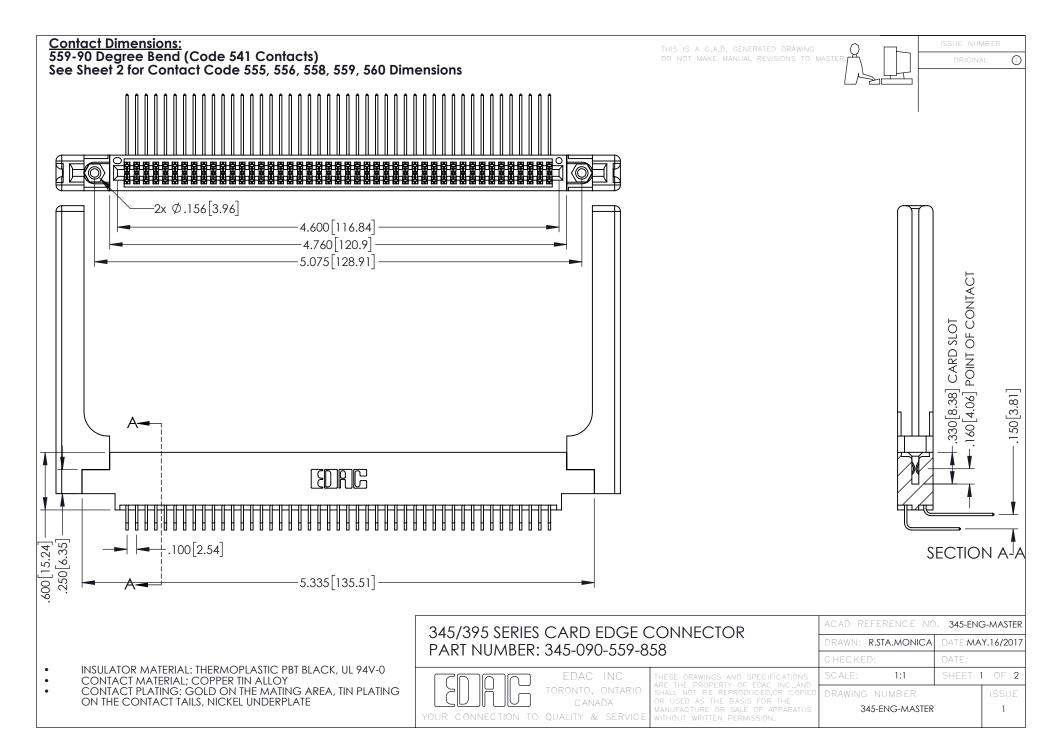

**Contact Code 558** 

Contact Code 559

Contact Code 560

INSULATOR MATERIAL: THERMOPLASTIC POLYESTER, UL 94V-0

DAP MATERIAL AVAILABLE UPON REQUEST

CONTACT MATERIAL; COPPER ALLOY CONTACT PLATING: GOLD ON THE MATING AREA, TIN PLATING ON THE CONTACT TAILS, NICKEL UNDERPLATE

345/395 SERIES CARD EDGE CONNECTOR CONTACT CODE 555,556,558,559,560 DIMENSIONS

YOUR CONNECTION TO QUALITY & SERVICE

ACAD REFERENCE NO. 345-ENG-MASTER DATE:MAY.16/2017 DRAWN: R.STA.MONICA 1:1 SHEET 2 OF 2 345-ENG-MASTER

## **Mouser Electronics**

**Authorized Distributor** 

Click to View Pricing, Inventory, Delivery & Lifecycle Information:

EDAC:

345-090-559-858