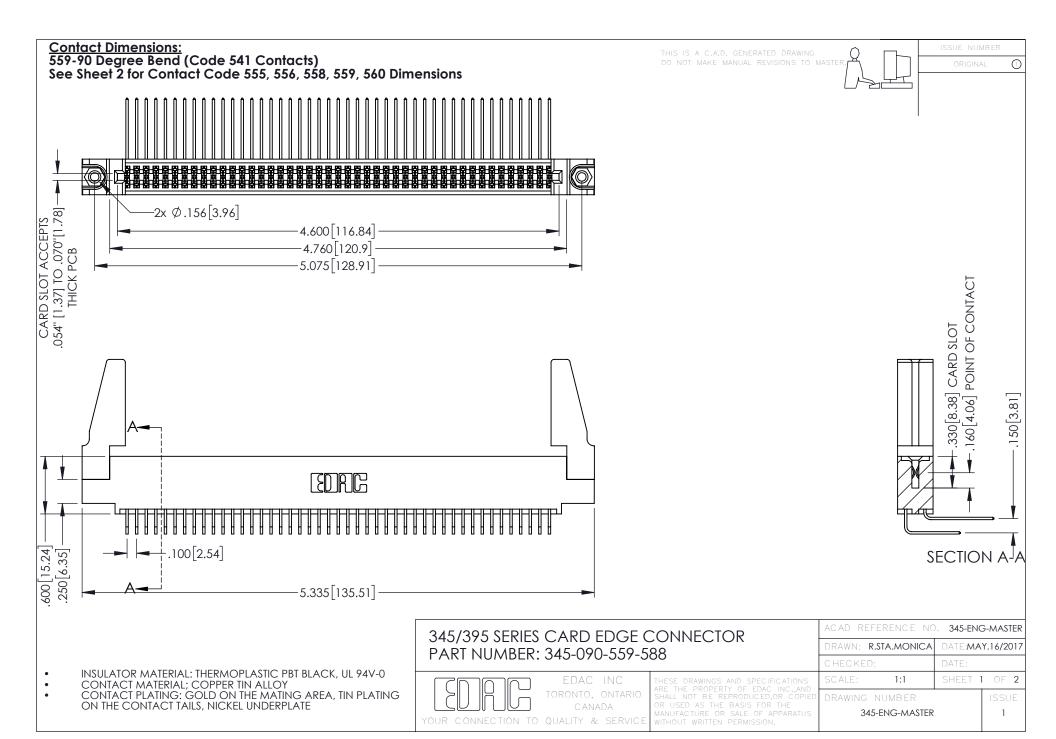

345/395 SERIES CARD EDGE CONNECTOR CONTACT CODE 555,556,558,559,560 DIMENSIONS

YOUR CONNECTION TO QUALITY & SERVICE

ACAD REFERENCE NO. 345-ENG-MASTER DATE:MAY.16/2017 DRAWN: R.STA.MONICA 1:1 SHEET 2 OF 2 345-ENG-MASTER