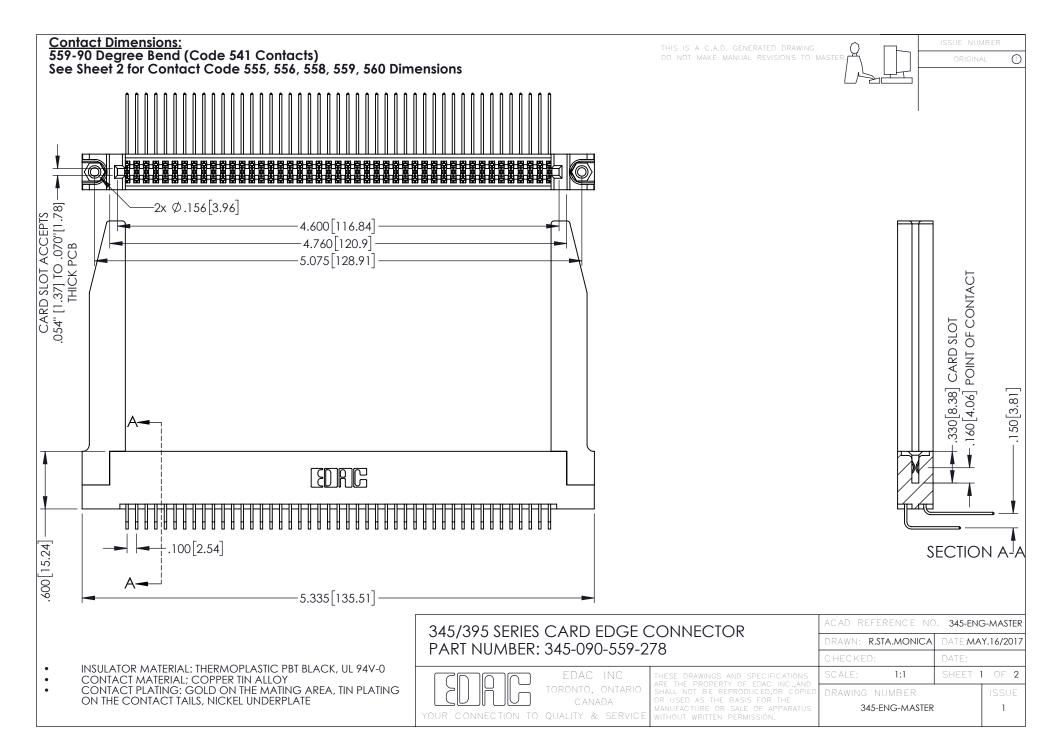

345/395 SERIES CARD EDGE CONNECTOR CONTACT CODE 555,556,558,559,560 DIMENSIONS

YOUR CONNECTION TO QUALITY & SERVICE

ACAD REFERENCE NO. 345-ENG-MASTER DATE:MAY.16/2017 DRAWN: R.STA.MONICA 1:1 SHEET 2 OF 2 345-ENG-MASTER