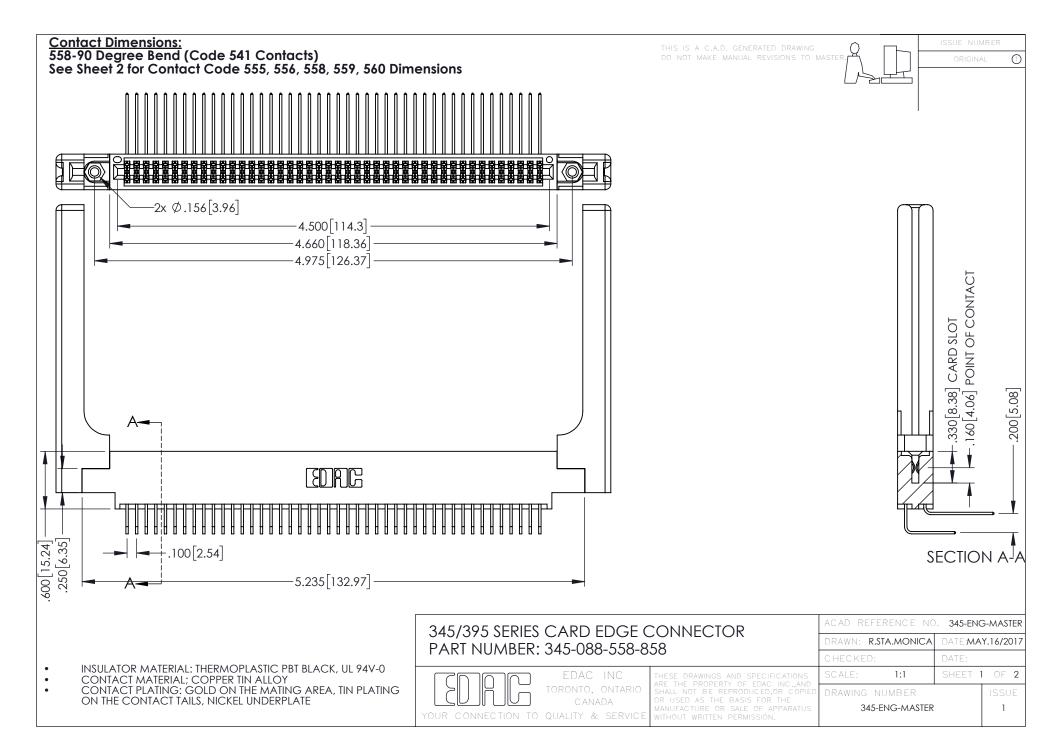

**Contact Code 558** 

Contact Code 559

Contact Code 560

- INSULATOR MATERIAL: THERMOPLASTIC POLYESTER, UL 94V-0 DAP MATERIAL AVAILABLE UPON REQUEST

CONTACT MATERIAL; COPPER ALLOY

CONTACT PLATING: GOLD ON THE MATING AREA, TIN PLATING ON THE CONTACT TAILS, NICKEL UNDERPLATE

345/395 SERIES CARD EDGE CONNECTOR CONTACT CODE 555,556,558,559,560 DIMENSIONS

YOUR CONNECTION TO QUALITY & SERVICE

ACAD REFERENCE NO. 345-ENG-MASTER DATE:MAY.16/2017 DRAWN: R.STA.MONICA 1:1 SHEET 2 OF 2

345-ENG-MASTER

## **Mouser Electronics**

**Authorized Distributor** 

Click to View Pricing, Inventory, Delivery & Lifecycle Information:

EDAC:

345-088-558-858