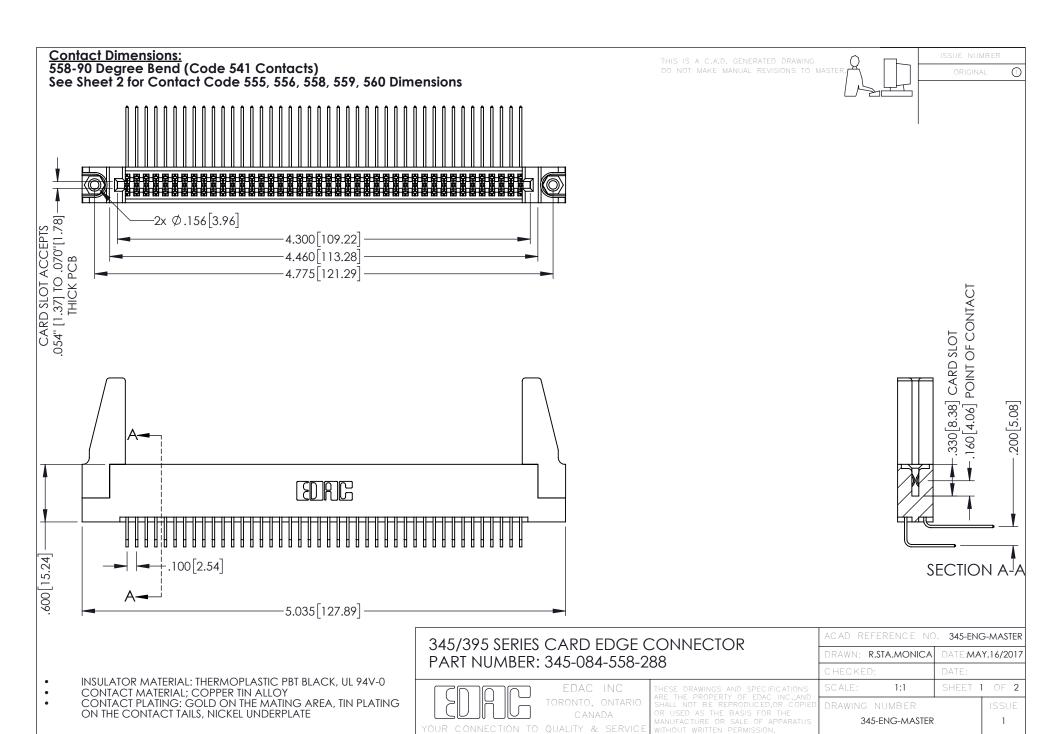

345/395 SERIES CARD EDGE CONNECTOR CONTACT CODE 555,556,558,559,560 DIMENSIONS

YOUR CONNECTION TO QUALITY & SERVICE

ACAD REFERENCE NO. 345-ENG-MASTER DATE:MAY.16/2017 DRAWN: R.STA.MONICA 1:1 SHEET 2 OF 2 345-ENG-MASTER