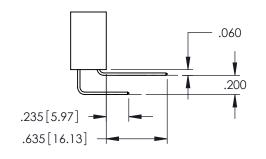

YOUR CONNECTION TO QUALITY & SERVICE

**Contact Code 558** 

Contact Code 559

Contact Code 560

- INSULATOR MATERIAL: THERMOPLASTIC POLYESTER, UL 94V-0 DAP MATERIAL AVAILABLE UPON REQUEST

CONTACT MATERIAL; COPPER ALLOY

CONTACT PLATING: GOLD ON THE MATING AREA, TIN PLATING ON THE CONTACT TAILS, NICKEL UNDERPLATE

345/395 SERIES CARD EDGE CONNECTOR CONTACT CODE 555,556,558,559,560 DIMENSIONS

YOUR CONNECTION TO QUALITY & SERVICE