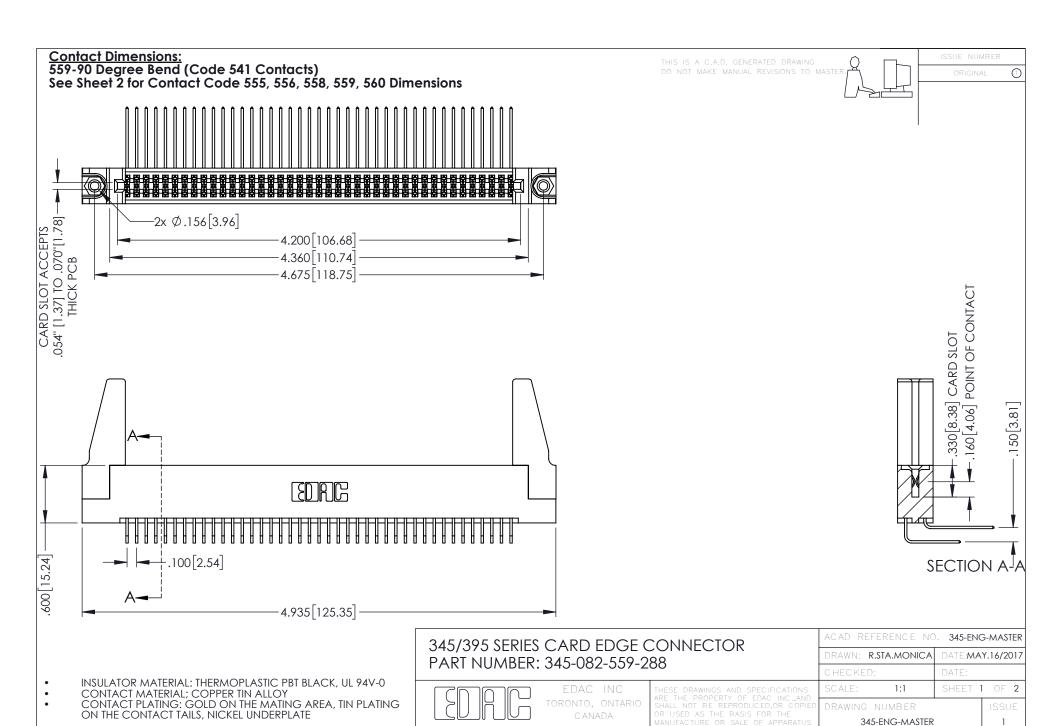

YOUR CONNECTION TO QUALITY & SERVICE

**Contact Code 558** 

Contact Code 559

Contact Code 560

- INSULATOR MATERIAL: THERMOPLASTIC POLYESTER, UL 94V-0 DAP MATERIAL AVAILABLE UPON REQUEST

CONTACT MATERIAL; COPPER ALLOY

CONTACT PLATING: GOLD ON THE MATING AREA, TIN PLATING ON THE CONTACT TAILS, NICKEL UNDERPLATE

345/395 SERIES CARD EDGE CONNECTOR CONTACT CODE 555,556,558,559,560 DIMENSIONS

YOUR CONNECTION TO QUALITY & SERVICE

ACAD REFERENCE NO. 345-ENG-MASTER DATE:MAY.16/2017 DRAWN: R.STA.MONICA 1:1 SHEET 2 OF 2

345-ENG-MASTER