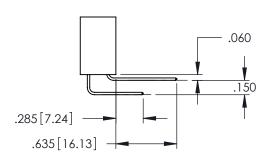

YOUR CONNECTION TO QUALITY & SERVICE

**Contact Code 558** 

Contact Code 559

Contact Code 560

- INSULATOR MATERIAL: THERMOPLASTIC POLYESTER, UL 94V-0 DAP MATERIAL AVAILABLE UPON REQUEST

CONTACT MATERIAL; COPPER ALLOY

CONTACT PLATING: GOLD ON THE MATING AREA, TIN PLATING ON THE CONTACT TAILS, NICKEL UNDERPLATE

345/395 SERIES CARD EDGE CONNECTOR CONTACT CODE 555,556,558,559,560 DIMENSIONS

YOUR CONNECTION TO QUALITY & SERVICE