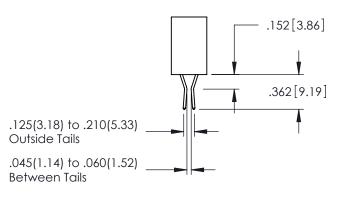

YOUR CONNECTION TO QUALITY & SERVICE

**Contact Code 558** 

Contact Code 559

Contact Code 560

- INSULATOR MATERIAL: THERMOPLASTIC POLYESTER, UL 94V-0 DAP MATERIAL AVAILABLE UPON REQUEST

CONTACT MATERIAL; COPPER ALLOY

CONTACT PLATING: GOLD ON THE MATING AREA, TIN PLATING ON THE CONTACT TAILS, NICKEL UNDERPLATE

345/395 SERIES CARD EDGE CONNECTOR CONTACT CODE 555,556,558,559,560 DIMENSIONS

YOUR CONNECTION TO QUALITY & SERVICE