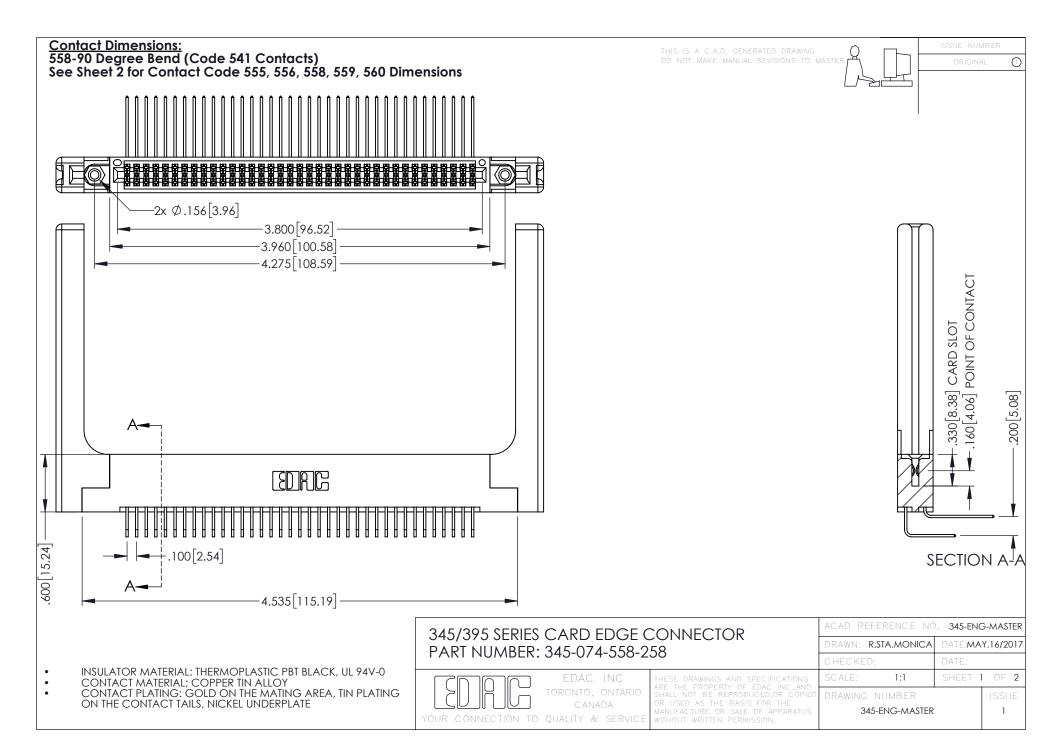

345/395 SERIES CARD EDGE CONNECTOR CONTACT CODE 555,556,558,559,560 DIMENSIONS

YOUR CONNECTION TO QUALITY & SERVICE

ACAD REFERENCE NO. 345-ENG-MASTER DATE:MAY.16/2017 DRAWN: R.STA.MONICA 1:1 SHEET 2 OF 2 345-ENG-MASTER