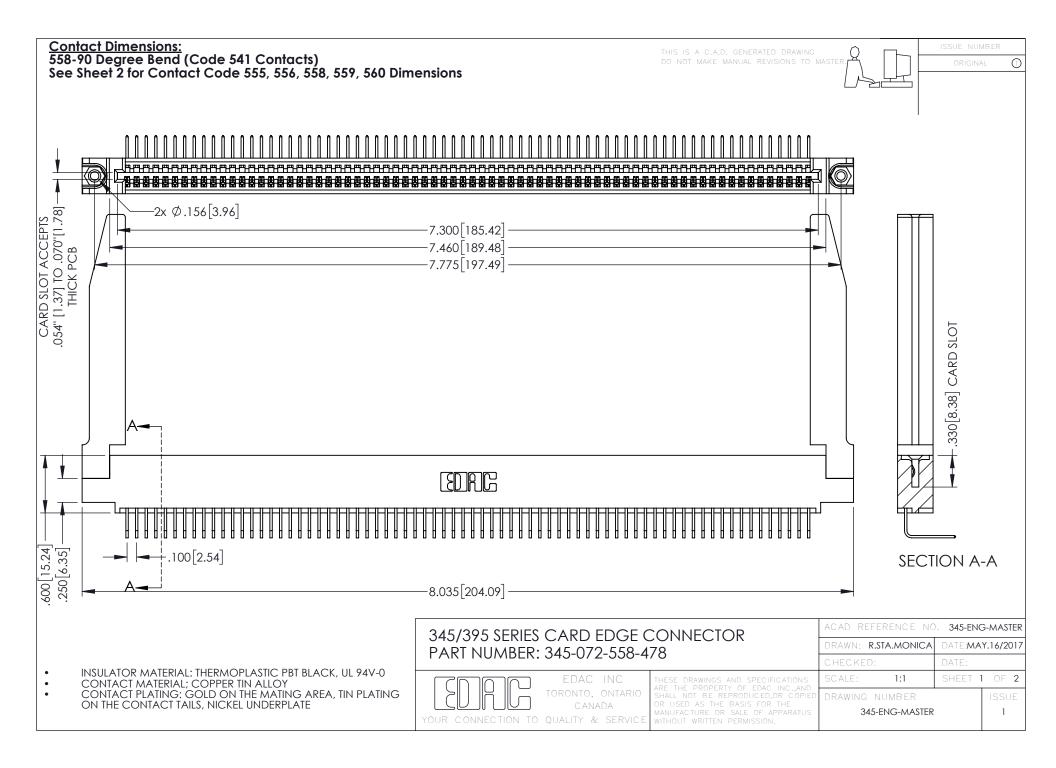

**Contact Code 558** 

Contact Code 559

Contact Code 560

INSULATOR MATERIAL: THERMOPLASTIC POLYESTER, UL 94V-0

DAP MATERIAL AVAILABLE UPON REQUEST

CONTACT MATERIAL; COPPER ALLOY CONTACT PLATING: GOLD ON THE MATING AREA, TIN PLATING ON THE CONTACT TAILS, NICKEL UNDERPLATE

345/395 SERIES CARD EDGE CONNECTOR CONTACT CODE 555,556,558,559,560 DIMENSIONS

YOUR CONNECTION TO QUALITY & SERVICE

ACAD REFERENCE NO. 345-ENG-MASTER DATE:MAY.16/2017 DRAWN: R.STA.MONICA 1:1 SHEET 2 OF 2

345-ENG-MASTER

## **Mouser Electronics**

**Authorized Distributor** 

Click to View Pricing, Inventory, Delivery & Lifecycle Information:

EDAC:

345-072-558-478