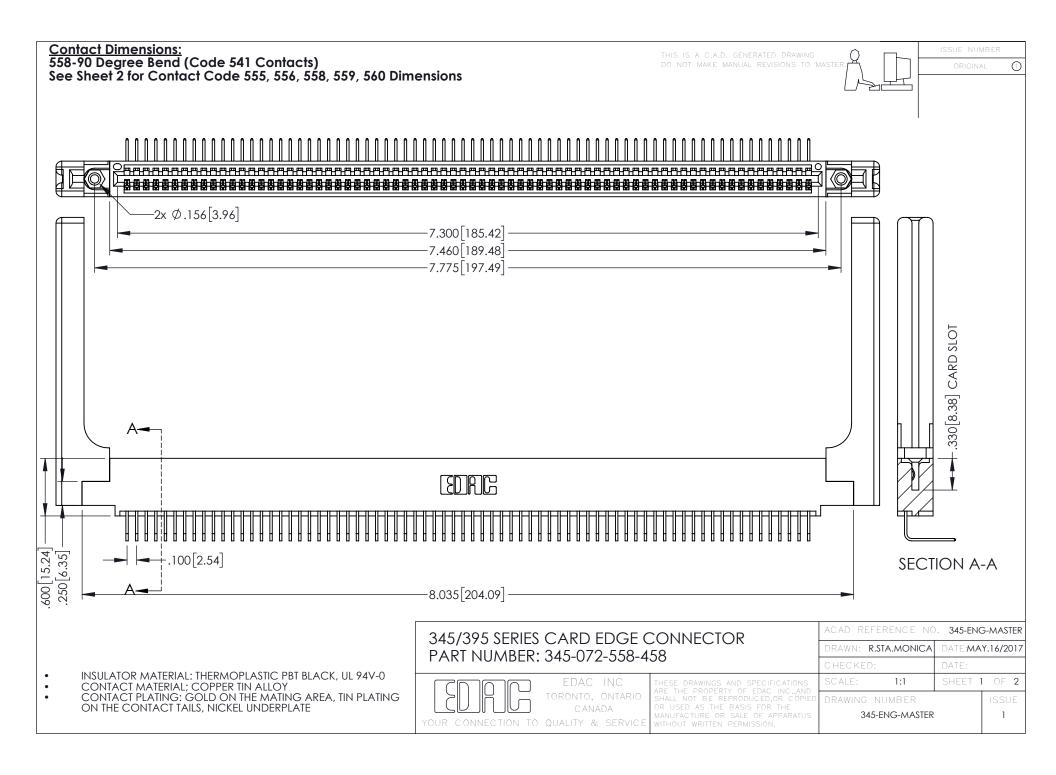

**Contact Code 558** 

Contact Code 559

Contact Code 560

INSULATOR MATERIAL: THERMOPLASTIC POLYESTER, UL 94V-0

DAP MATERIAL AVAILABLE UPON REQUEST

CONTACT MATERIAL; COPPER ALLOY CONTACT PLATING: GOLD ON THE MATING AREA, TIN PLATING ON THE CONTACT TAILS, NICKEL UNDERPLATE

345/395 SERIES CARD EDGE CONNECTOR CONTACT CODE 555,556,558,559,560 DIMENSIONS

YOUR CONNECTION TO QUALITY & SERVICE

ACAD REFERENCE NO. 345-ENG-MASTER DATE:MAY.16/2017 DRAWN: R.STA.MONICA 1:1 SHEET 2 OF 2

345-ENG-MASTER

## **Mouser Electronics**

**Authorized Distributor** 

Click to View Pricing, Inventory, Delivery & Lifecycle Information:

EDAC:

345-072-558-458