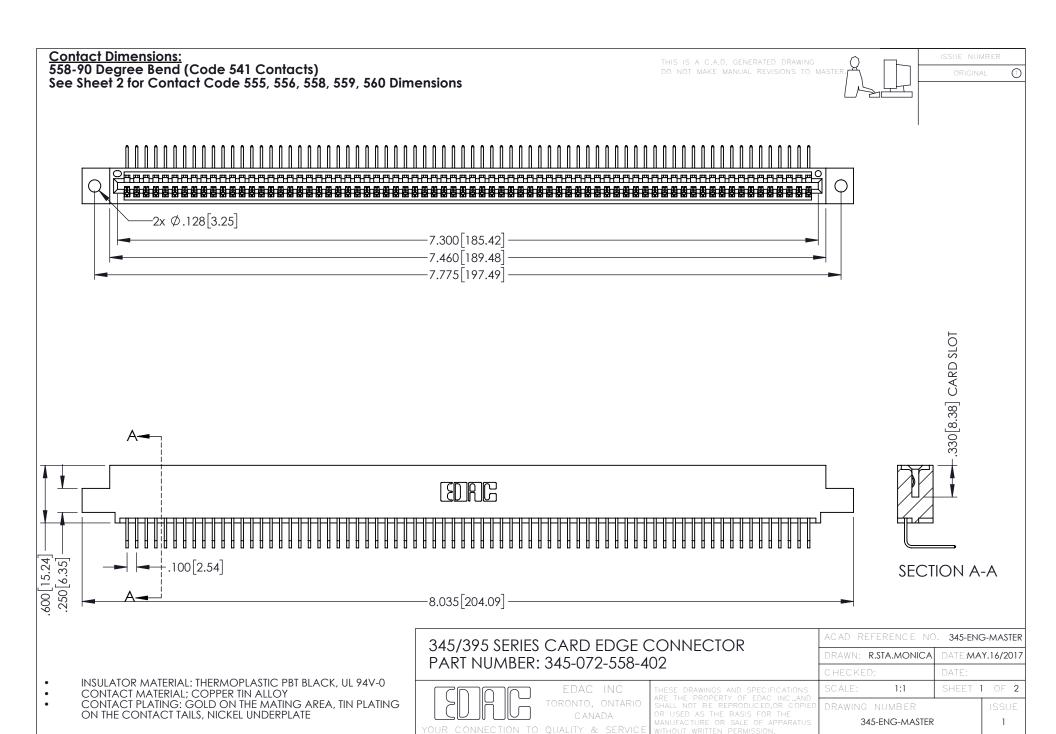

345/395 SERIES CARD EDGE CONNECTOR CONTACT CODE 555,556,558,559,560 DIMENSIONS

YOUR CONNECTION TO QUALITY & SERVICE

ACAD REFERENCE NO. 345-ENG-MASTER DATE:MAY.16/2017 DRAWN: R.STA.MONICA 1:1 SHEET 2 OF 2

345-ENG-MASTER