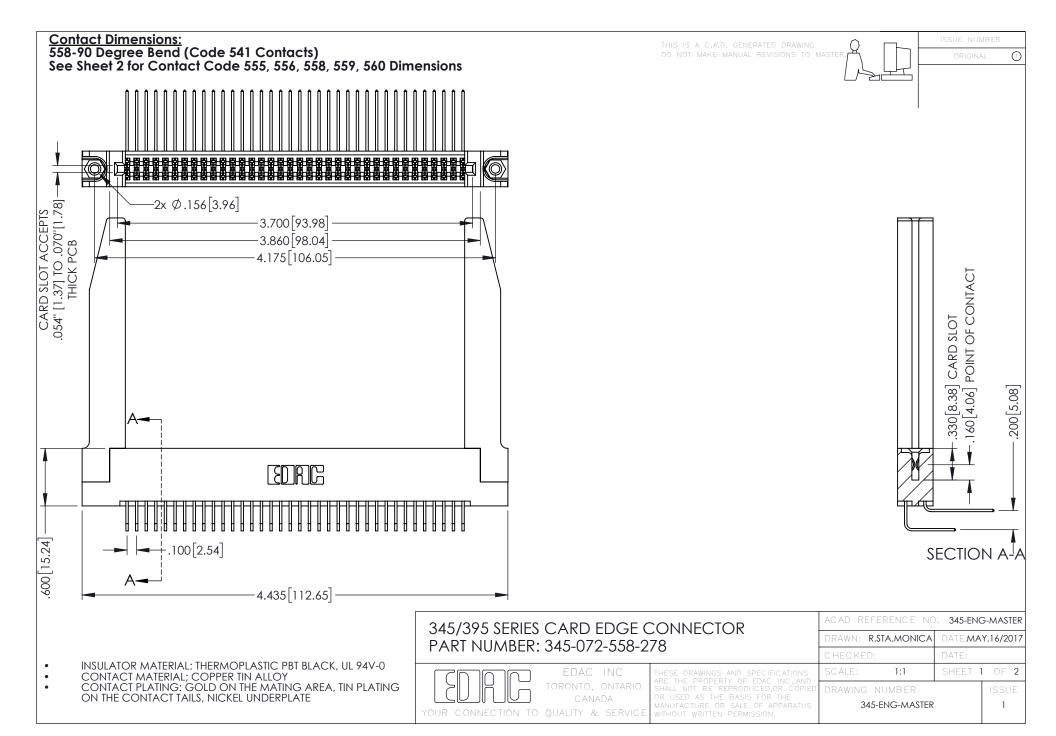

**Contact Code 558** 

Contact Code 559

Contact Code 560

INSULATOR MATERIAL: THERMOPLASTIC POLYESTER, UL 94V-0

DAP MATERIAL AVAILABLE UPON REQUEST

CONTACT MATERIAL; COPPER ALLOY CONTACT PLATING: GOLD ON THE MATING AREA, TIN PLATING ON THE CONTACT TAILS, NICKEL UNDERPLATE