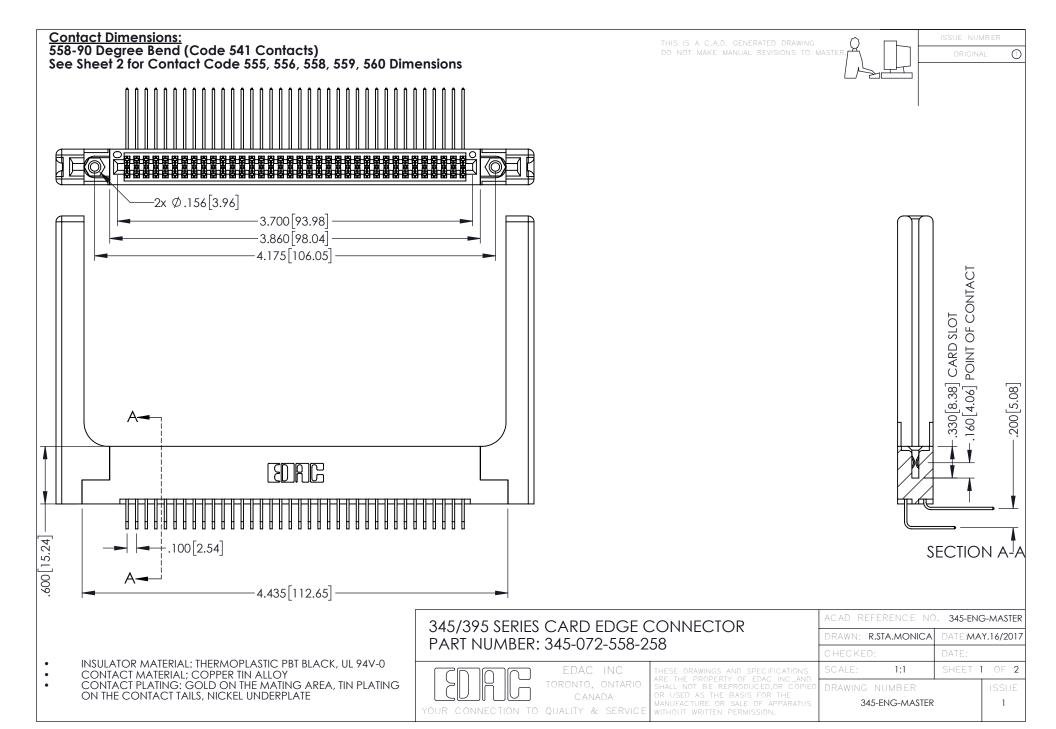

**Contact Code 558** 

Contact Code 559

Contact Code 560

INSULATOR MATERIAL: THERMOPLASTIC POLYESTER, UL 94V-0

DAP MATERIAL AVAILABLE UPON REQUEST

CONTACT MATERIAL; COPPER ALLOY CONTACT PLATING: GOLD ON THE MATING AREA, TIN PLATING ON THE CONTACT TAILS, NICKEL UNDERPLATE

345/395 SERIES CARD EDGE CONNECTOR CONTACT CODE 555,556,558,559,560 DIMENSIONS

YOUR CONNECTION TO QUALITY & SERVICE

ACAD REFERENCE NO. 345-ENG-MASTER DATE:MAY.16/2017 DRAWN: R.STA.MONICA 1:1 SHEET 2 OF 2 345-ENG-MASTER