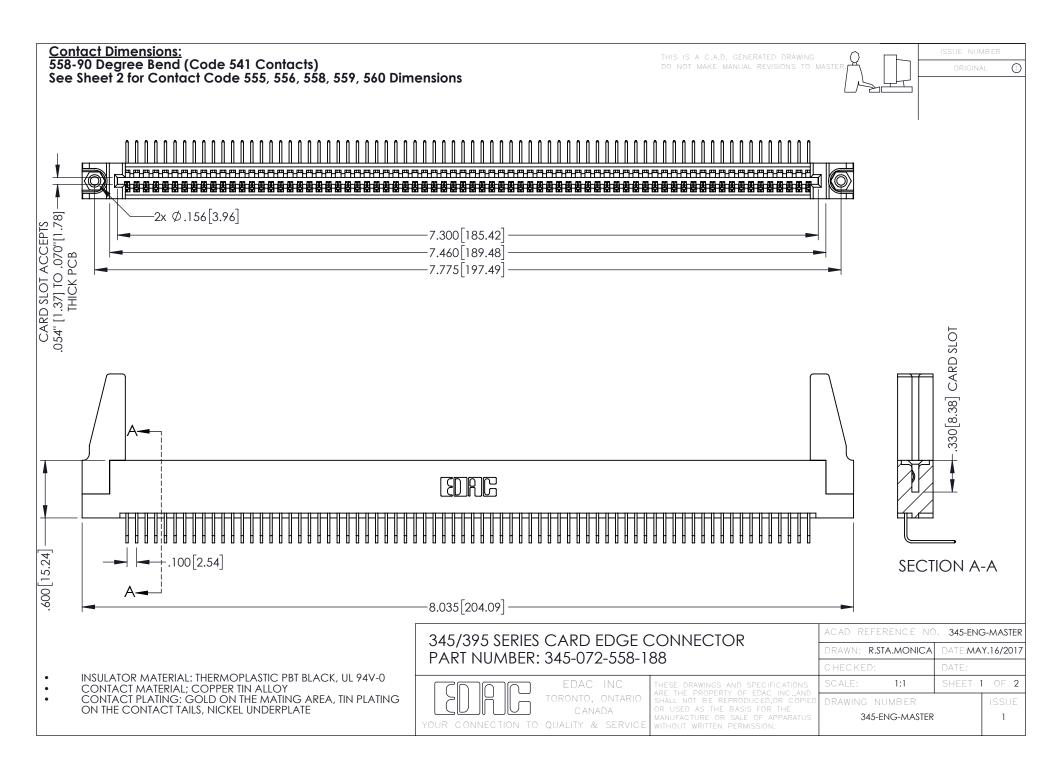

**Contact Code 558** 

Contact Code 559

Contact Code 560

INSULATOR MATERIAL: THERMOPLASTIC POLYESTER, UL 94V-0

DAP MATERIAL AVAILABLE UPON REQUEST

CONTACT MATERIAL; COPPER ALLOY CONTACT PLATING: GOLD ON THE MATING AREA, TIN PLATING ON THE CONTACT TAILS, NICKEL UNDERPLATE

345/395 SERIES CARD EDGE CONNECTOR CONTACT CODE 555,556,558,559,560 DIMENSIONS

YOUR CONNECTION TO QUALITY & SERVICE

ACAD REFERENCE NO. 345-ENG-MASTER DATE:MAY.16/2017 DRAWN: R.STA.MONICA 1:1 SHEET 2 OF 2

345-ENG-MASTER

## **Mouser Electronics**

**Authorized Distributor** 

Click to View Pricing, Inventory, Delivery & Lifecycle Information:

EDAC:

345-072-558-188