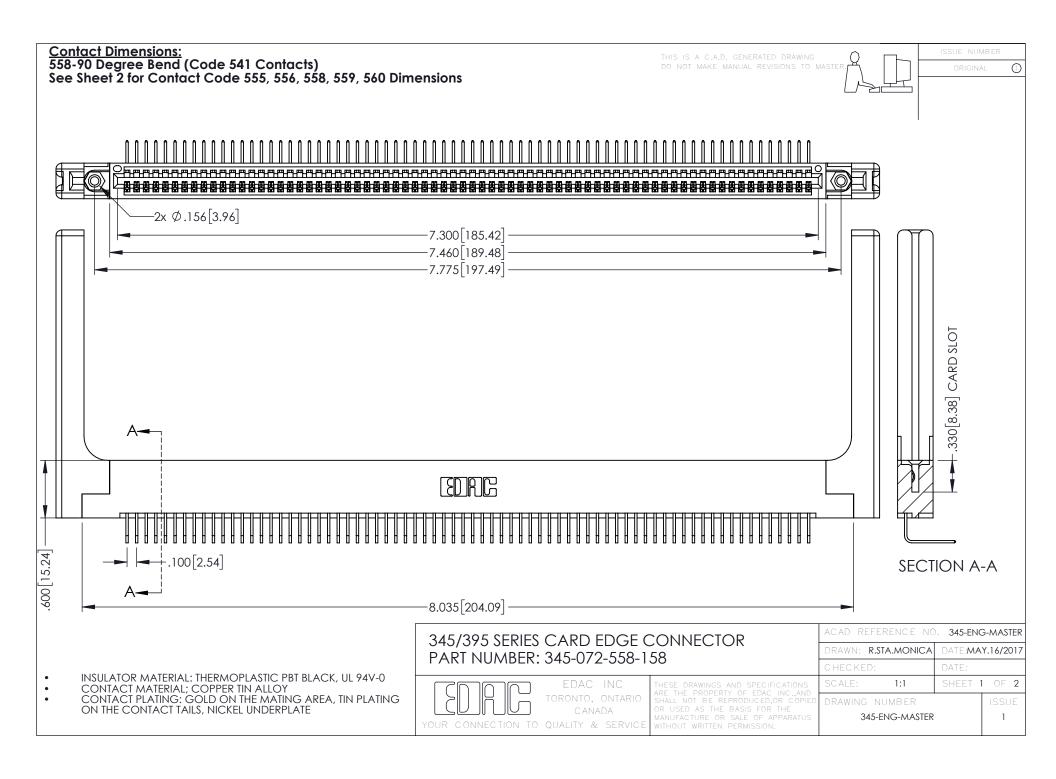

**Contact Code 558** 

Contact Code 559

Contact Code 560

INSULATOR MATERIAL: THERMOPLASTIC POLYESTER, UL 94V-0

DAP MATERIAL AVAILABLE UPON REQUEST

CONTACT MATERIAL; COPPER ALLOY CONTACT PLATING: GOLD ON THE MATING AREA, TIN PLATING ON THE CONTACT TAILS, NICKEL UNDERPLATE