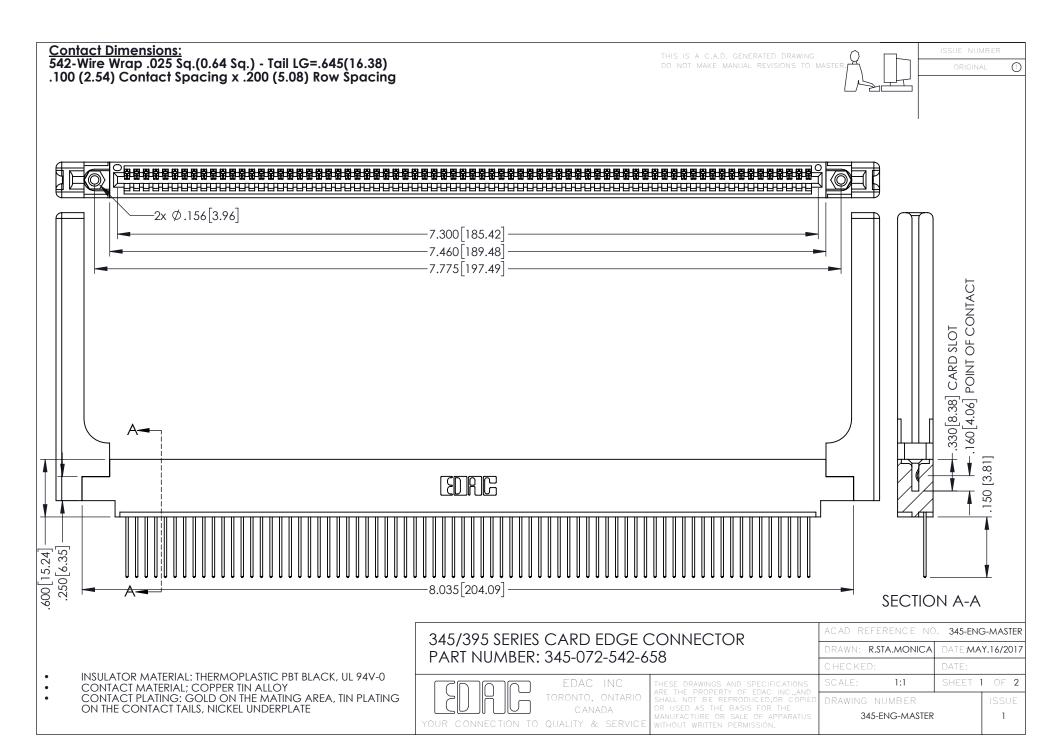

345/395 SERIES CARD EDGE CONNECTOR CONTACT CODE 555,556,558,559,560 DIMENSIONS

YOUR CONNECTION TO QUALITY & SERVICE

ACAD REFERENCE NO. 345-ENG-MASTER DATE:MAY.16/2017 DRAWN: R.STA.MONICA 1:1 SHEET 2 OF 2

345-ENG-MASTER