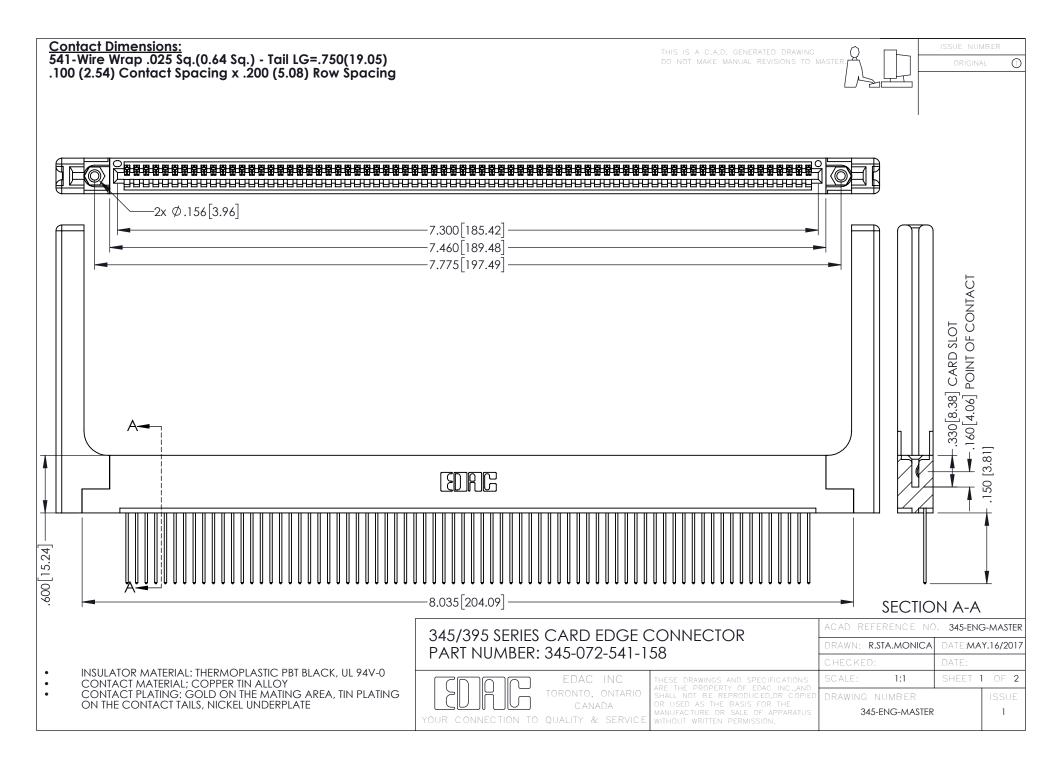

**Contact Code 558** 

Contact Code 559

Contact Code 560

INSULATOR MATERIAL: THERMOPLASTIC POLYESTER, UL 94V-0 DAP MATERIAL AVAILABLE UPON REQUEST

CONTACT MATERIAL; COPPER ALLOY CONTACT PLATING: GOLD ON THE MATING AREA, TIN PLATING ON THE CONTACT TAILS, NICKEL UNDERPLATE

345/395 SERIES CARD EDGE CONNECTOR CONTACT CODE 555,556,558,559,560 DIMENSIONS

YOUR CONNECTION TO QUALITY & SERVICE

ACAD REFERENCE NO. 345-ENG-MASTER DATE:MAY.16/2017 DRAWN: R.STA.MONICA 1:1 SHEET 2 OF 2

345-ENG-MASTER

## **Mouser Electronics**

**Authorized Distributor** 

Click to View Pricing, Inventory, Delivery & Lifecycle Information:

EDAC:

345-072-541-158