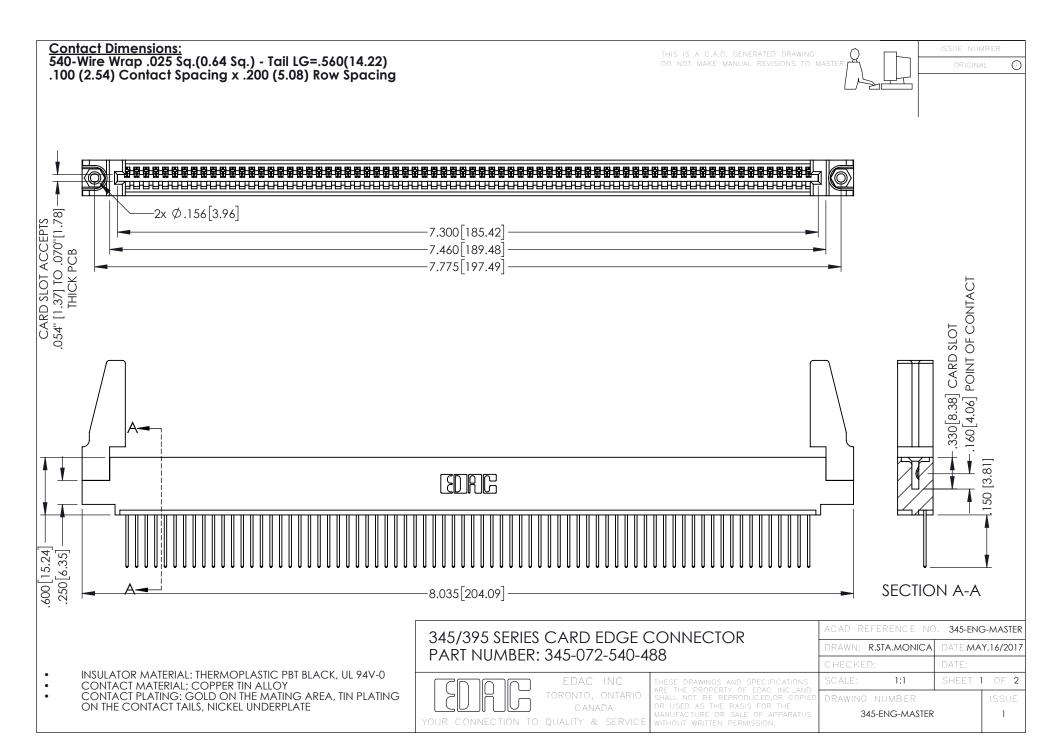

345/395 SERIES CARD EDGE CONNECTOR CONTACT CODE 555,556,558,559,560 DIMENSIONS

YOUR CONNECTION TO QUALITY & SERVICE

ACAD REFERENCE NO. 345-ENG-MASTER DATE:MAY.16/2017 DRAWN: R.STA.MONICA 1:1 SHEET 2 OF 2

345-ENG-MASTER