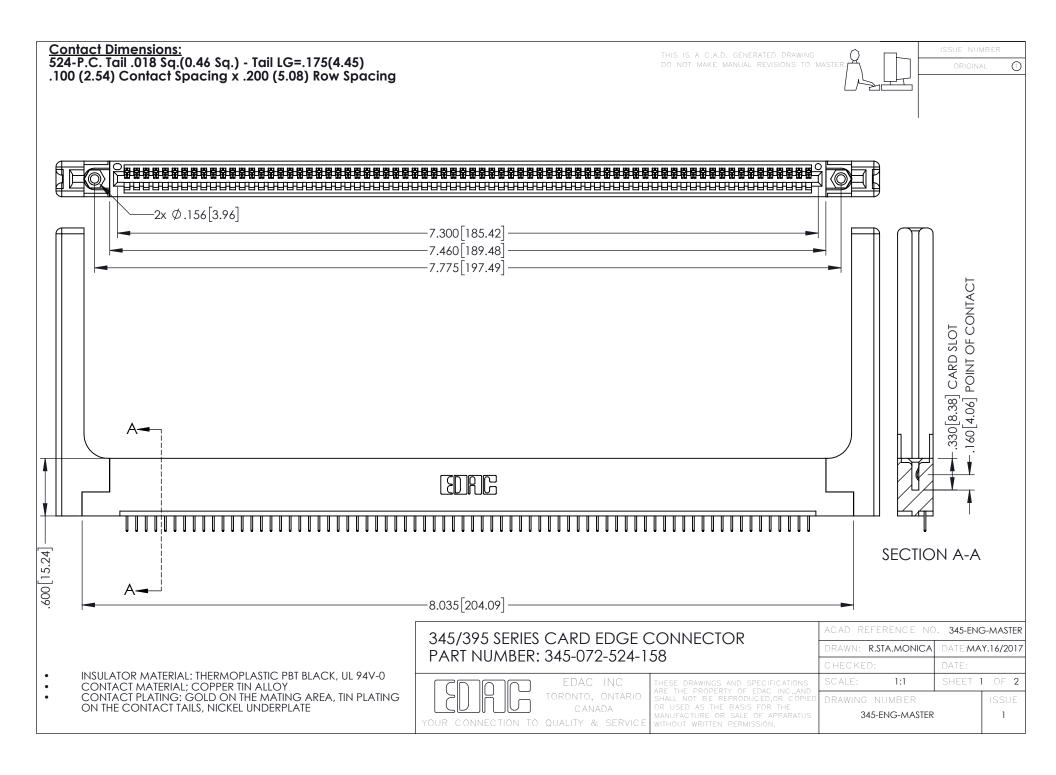

**Contact Code 558** 

Contact Code 559

**Contact Code 560** 

INSULATOR MATERIAL: THERMOPLASTIC POLYESTER, UL 94V-0

DAP MATERIAL AVAILABLE UPON REQUEST

CONTACT MATERIAL; COPPER ALLOY CONTACT PLATING: GOLD ON THE MATING AREA, TIN PLATING ON THE CONTACT TAILS, NICKEL UNDERPLATE

345/395 SERIES CARD EDGE CONNECTOR CONTACT CODE 555,556,558,559,560 DIMENSIONS

YOUR CONNECTION TO QUALITY & SERVICE

|    | ACAD REFERENCE NO. 345-ENG-MASTE |                  |
|----|----------------------------------|------------------|
| S  | DRAWN: R.STA.MONICA              | DATE:MAY.16/2017 |
|    | CHECKED:                         | DATE:            |
| ,  | SCALE: 1:1                       | SHEET 2 OF 2     |
| ED | DRAWING NUMBER                   | ISSUE            |

345-ENG-MASTER

## **Mo