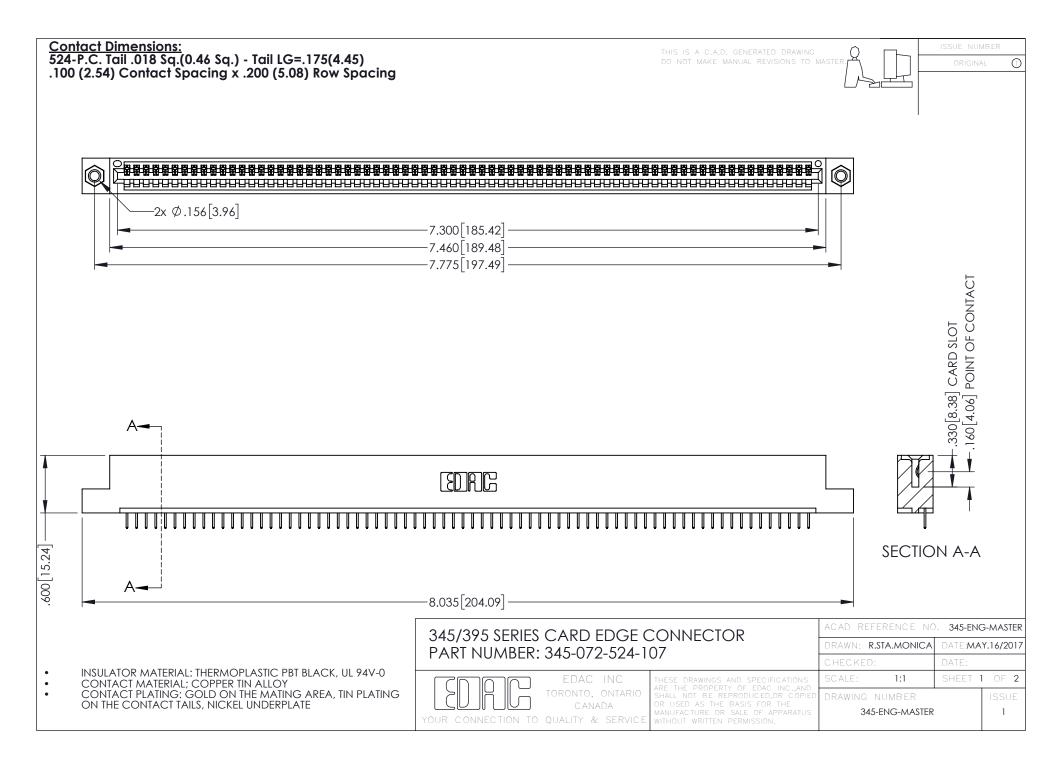

**Contact Code 558** 

Contact Code 559

**Contact Code 560** 

INSULATOR MATERIAL: THERMOPLASTIC POLYESTER, UL 94V-0

DAP MATERIAL AVAILABLE UPON REQUEST

CONTACT MATERIAL; COPPER ALLOY CONTACT PLATING: GOLD ON THE MATING AREA, TIN PLATING ON THE CONTACT TAILS, NICKEL UNDERPLATE

345/395 SERIES CARD EDGE CONNECTOR CONTACT CODE 555,556,558,559,560 DIMENSIONS

YOUR CONNECTION TO QUALITY & SERVICE

|    | ACAD REFERENCE NO. 345-ENG-MASTE |                  |
|----|----------------------------------|------------------|
| S  | DRAWN: R.STA.MONICA              | DATE:MAY.16/2017 |
|    | CHECKED:                         | DATE:            |
| ,  | SCALE: 1:1                       | SHEET 2 OF 2     |
| ED | DRAWING NUMBER                   | ISSUE            |

345-ENG-MASTER

## **Mo