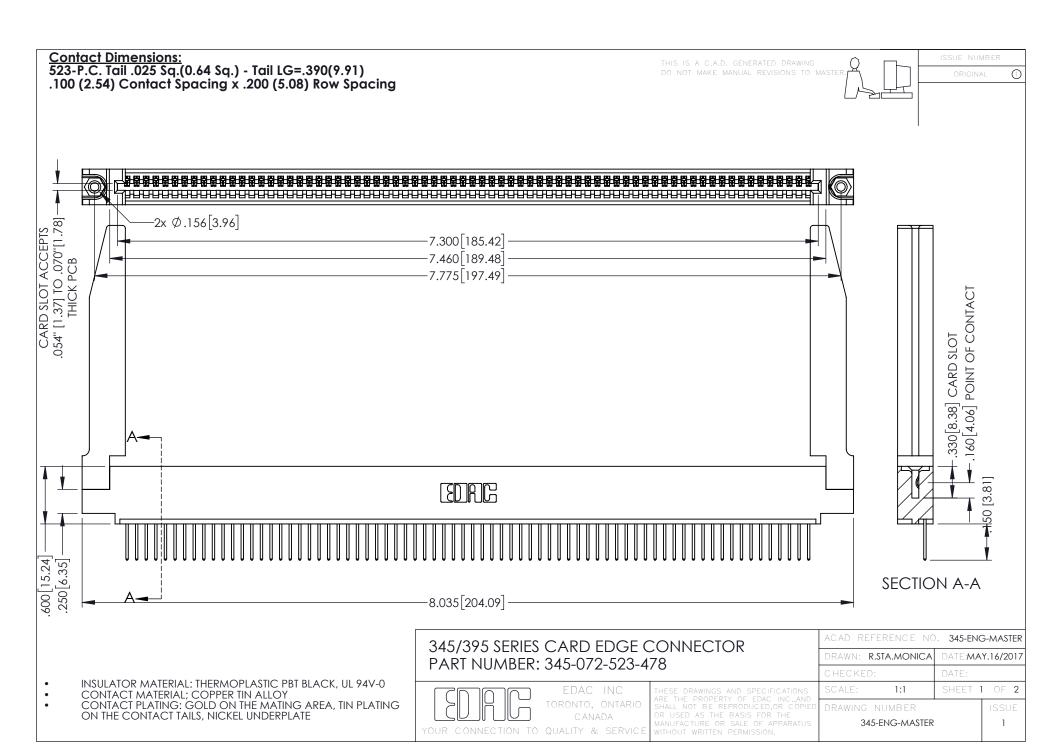

**Contact Code 558** 

Contact Code 559

**Contact Code 560** 

INSULATOR MATERIAL: THERMOPLASTIC POLYESTER, UL 94V-0

DAP MATERIAL AVAILABLE UPON REQUEST

CONTACT MATERIAL; COPPER ALLOY CONTACT PLATING: GOLD ON THE MATING AREA, TIN PLATING ON THE CONTACT TAILS, NICKEL UNDERPLATE