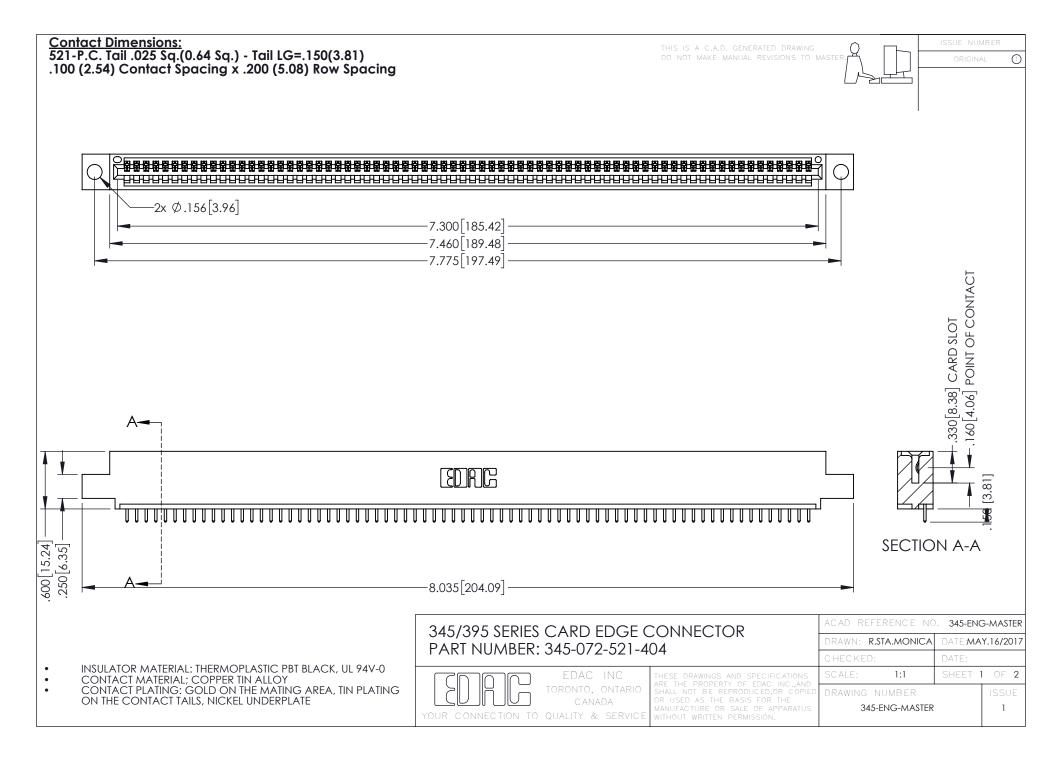

345/395 SERIES CARD EDGE CONNECTOR CONTACT CODE 555,556,558,559,560 DIMENSIONS

YOUR CONNECTION TO QUALITY & SERVICE

|    | ACAD REFERENCE NO. 345-ENG-MASTE |                  |
|----|----------------------------------|------------------|
| S  | DRAWN: R.STA.MONICA              | DATE:MAY.16/2017 |
|    | CHECKED:                         | DATE:            |
| ,  | SCALE: 1:1                       | SHEET 2 OF 2     |
| ED | DRAWING NUMBER                   | ISSUE            |

345-ENG-MASTER