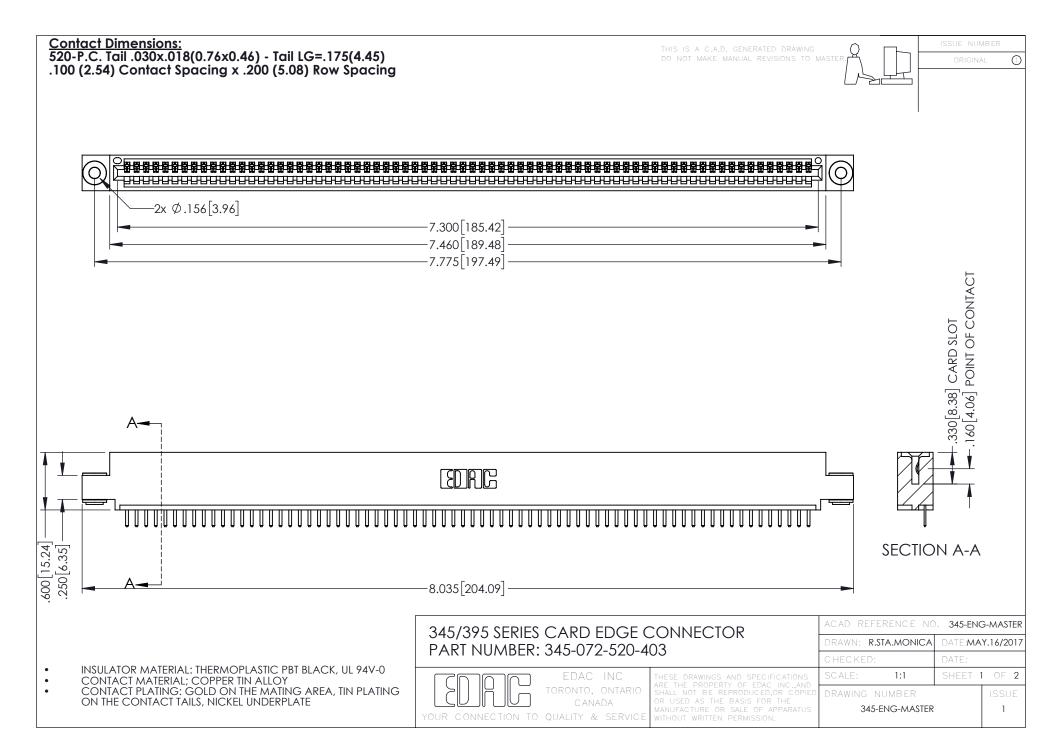

**Contact Code 558** 

Contact Code 559

**Contact Code 560** 

INSULATOR MATERIAL: THERMOPLASTIC POLYESTER, UL 94V-0

DAP MATERIAL AVAILABLE UPON REQUEST

CONTACT MATERIAL; COPPER ALLOY CONTACT PLATING: GOLD ON THE MATING AREA, TIN PLATING ON THE CONTACT TAILS, NICKEL UNDERPLATE

345/395 SERIES CARD EDGE CONNECTOR CONTACT CODE 555,556,558,559,560 DIMENSIONS

YOUR CONNECTION TO QUALITY & SERVICE

|    | ACAD REFERENCE NO. 345-ENG-MASTE |                  |
|----|----------------------------------|------------------|
| S  | DRAWN: R.STA.MONICA              | DATE:MAY.16/2017 |
|    | CHECKED:                         | DATE:            |
| ,  | SCALE: 1:1                       | SHEET 2 OF 2     |
| ED | DRAWING NUMBER                   | ISSUE            |