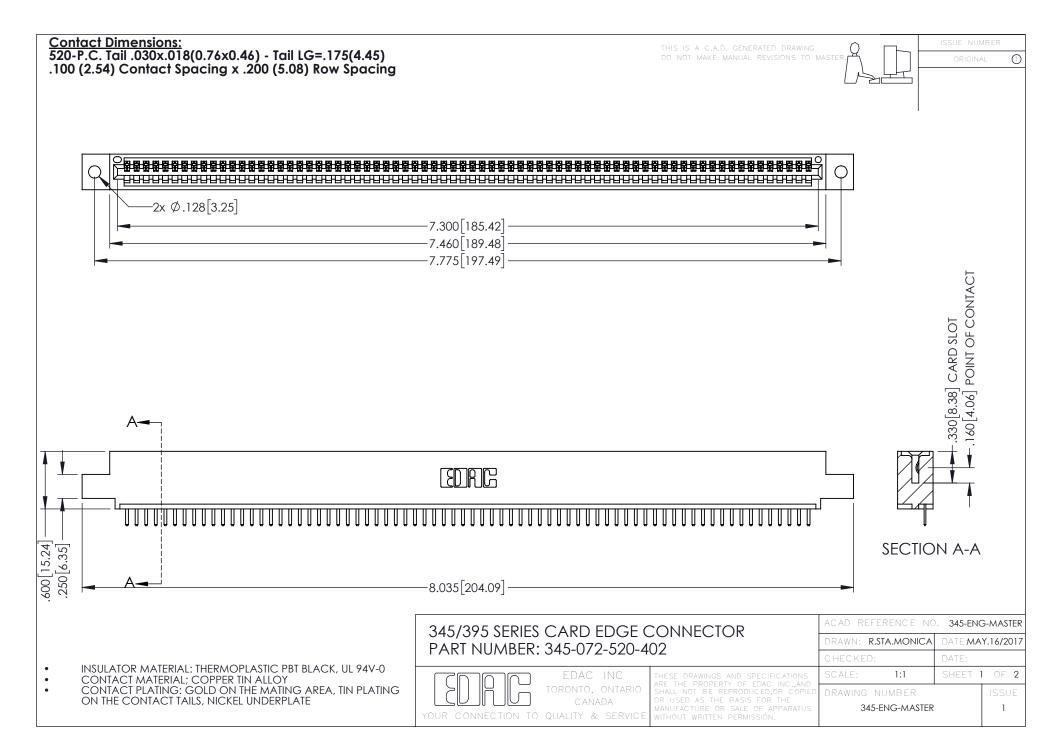

**Contact Code 558** 

Contact Code 559

**Contact Code 560** 

INSULATOR MATERIAL: THERMOPLASTIC POLYESTER, UL 94V-0

DAP MATERIAL AVAILABLE UPON REQUEST

CONTACT MATERIAL; COPPER ALLOY CONTACT PLATING: GOLD ON THE MATING AREA, TIN PLATING ON THE CONTACT TAILS, NICKEL UNDERPLATE

345/395 SERIES CARD EDGE CONNECTOR CONTACT CODE 555,556,558,559,560 DIMENSIONS

YOUR CONNECTION TO QUALITY & SERVICE

|    | ACAD REFERENCE NO. 345-ENG-MASTE |                  |
|----|----------------------------------|------------------|
| S  | DRAWN: R.STA.MONICA              | DATE:MAY.16/2017 |
|    | CHECKED:                         | DATE:            |
| ,  | SCALE: 1:1                       | SHEET 2 OF 2     |
| ED | DRAWING NUMBER                   | ISSUE            |

345-ENG-MASTER

## **Mouser Electronics**

**Authorized Distributor** 

Click to View Pricing, Inventory, Delivery & Lifecycle Information:

EDAC:

345-072-520-402