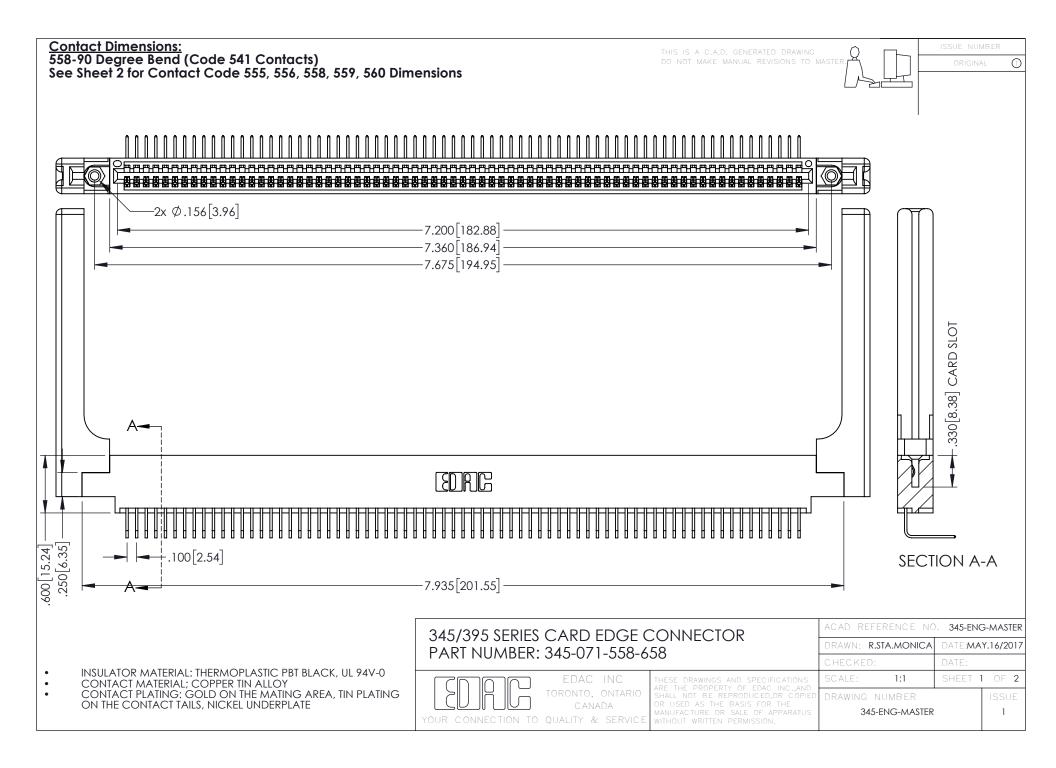

**Contact Code 558** 

Contact Code 559

Contact Code 560

INSULATOR MATERIAL: THERMOPLASTIC POLYESTER, UL 94V-0

DAP MATERIAL AVAILABLE UPON REQUEST

CONTACT MATERIAL; COPPER ALLOY CONTACT PLATING: GOLD ON THE MATING AREA, TIN PLATING ON THE CONTACT TAILS, NICKEL UNDERPLATE

345/395 SERIES CARD EDGE CONNECTOR CONTACT CODE 555,556,558,559,560 DIMENSIONS

YOUR CONNECTION TO QUALITY & SERVICE

ACAD REFERENCE NO. 345-ENG-MASTER DATE:MAY.16/2017 DRAWN: R.STA.MONICA 1:1 SHEET 2 OF 2

345-ENG-MASTER

## **Mouser Electronics**

**Authorized Distributor** 

Click to View Pricing, Inventory, Delivery & Lifecycle Information:

EDAC:

345-071-558-658