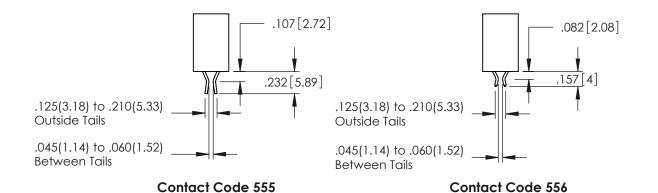

345/395 SERIES CARD EDGE CONNECTOR CONTACT CODE 555,556,558,559,560 DIMENSIONS

YOUR CONNECTION TO QUALITY & SERVICE

ACAD REFERENCE NO. 345-ENG-MASTER DATE:MAY.16/2017 DRAWN: R.STA.MONICA 1:1 SHEET 2 OF 2

**Contact Code 558** 

Contact Code 559

Contact Code 560

INSULATOR MATERIAL: THERMOPLASTIC POLYESTER, UL 94V-0

DAP MATERIAL AVAILABLE UPON REQUEST

CONTACT MATERIAL; COPPER ALLOY CONTACT PLATING: GOLD ON THE MATING AREA, TIN PLATING ON THE CONTACT TAILS, NICKEL UNDERPLATE