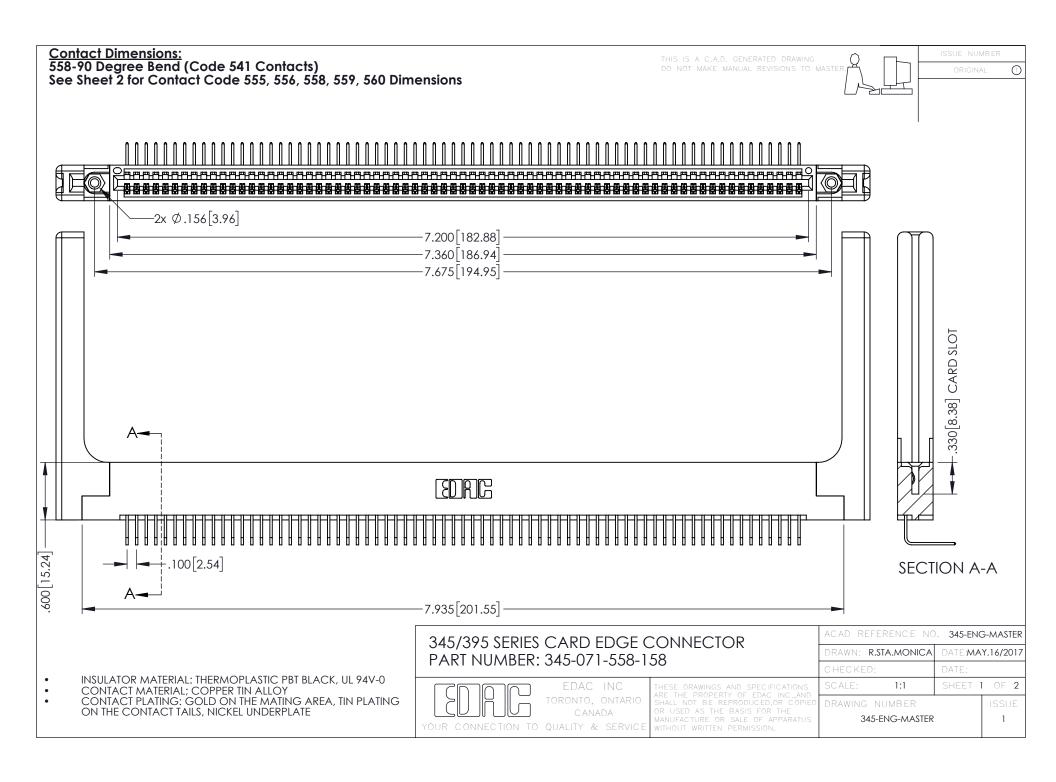

**Contact Code 558** 

Contact Code 559

Contact Code 560

INSULATOR MATERIAL: THERMOPLASTIC POLYESTER, UL 94V-0

DAP MATERIAL AVAILABLE UPON REQUEST

CONTACT MATERIAL; COPPER ALLOY CONTACT PLATING: GOLD ON THE MATING AREA, TIN PLATING ON THE CONTACT TAILS, NICKEL UNDERPLATE

345/395 SERIES CARD EDGE CONNECTOR CONTACT CODE 555,556,558,559,560 DIMENSIONS

YOUR CONNECTION TO QUALITY & SERVICE

ACAD REFERENCE NO. 345-ENG-MASTER DATE:MAY.16/2017 DRAWN: R.STA.MONICA 1:1 SHEET 2 OF 2

345-ENG-MASTER

## **Mouser Electronics**

**Authorized Distributor** 

Click to View Pricing, Inventory, Delivery & Lifecycle Information:

EDAC:

345-071-558-158